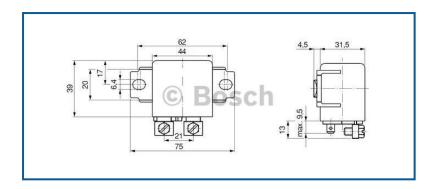

## Power Relays 24 V, 50 A 0 332 002 255

Replaced by: 0 332 002 258

Pre contact

| Mounting<br>bracket | Resistor | Diode | Life<br>durability | Current | Voltage |                    | Temperature<br>range | Degree of<br>protection<br>housing | Degree of protection connection |
|---------------------|----------|-------|--------------------|---------|---------|--------------------|----------------------|------------------------------------|---------------------------------|
| ✓                   | X        | x     | 100.000            | 50 A    | 24 V    | Plastic<br>housing | -40<br>+100°C        | IP5K4                              | IP20                            |