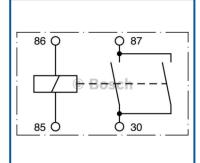

## Power Relays 24 V, 50 A 0 332 002 255

Replaced by: 0 332 002 258

Pre contact

| Mounting<br>bracket | Resistor | Diode | Life<br>durability | Current | Voltage |                    | Temperature<br>range | Degree of<br>protection<br>housing | Degree of protection connection |
|---------------------|----------|-------|--------------------|---------|---------|--------------------|----------------------|------------------------------------|---------------------------------|
| ✓                   | X        | x     | 100.000            | 50 A    | 24 V    | Plastic<br>housing | -40<br>+100°C        | IP5K4                              | IP20                            |