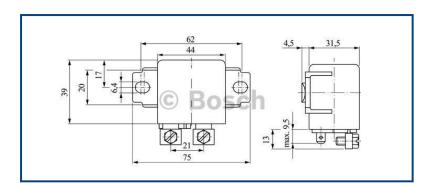

## Power Relays 12 V, 75 A 0 332 002 150

Replaced by: 0 332 002 168

Change<br/>overNormal<br/>closeNormal<br/>open✓

Pre contact

| Mounting<br>bracket |   | Diode | Life<br>durability | Current | Voltage |                    | Temperature<br>range | Degree of<br>protection<br>housing | Degree of<br>protection<br>connection |
|---------------------|---|-------|--------------------|---------|---------|--------------------|----------------------|------------------------------------|---------------------------------------|
| ~                   | x | X     | 125.000            | 75 A    | 12 V    | Plastic<br>housing | -40<br>+100°C        | IP5K4                              | IP20                                  |