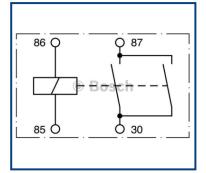

## Power Relays 12 V, 75 A 0 332 002 150

Replaced by: 0 332 002 168

Change<br/>overNormal<br/>closeNormal<br/>open✓

Pre contact

| Mounting<br>bracket |   | Diode | Life<br>durability | Current | Voltage |                    | Temperature<br>range | Degree of<br>protection<br>housing | Degree of<br>protection<br>connection |
|---------------------|---|-------|--------------------|---------|---------|--------------------|----------------------|------------------------------------|---------------------------------------|
| ~                   | x | X     | 125.000            | 75 A    | 12 V    | Plastic<br>housing | -40<br>+100°C        | IP5K4                              | IP20                                  |