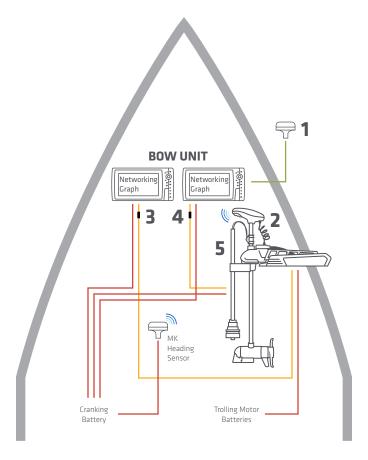

<sup>\*</sup> One (1) AS ECX 30E Ethernet Extension cable included with i-Pilot Link trolling motor

Saltwater - Minn Kota Riptide Trolling Motor with i-Pilot Link and (1) Console Mount Humminbird Unit

|    | Compatible Accessories                                             |                   |                                              |             |  |  |
|----|--------------------------------------------------------------------|-------------------|----------------------------------------------|-------------|--|--|
|    | HELIX Se                                                           | eries             | SOLIX S                                      | eries       |  |  |
| 1  | Ethernet Adapter Cable                                             | 1                 | Ethernet Adapter Cable                       |             |  |  |
|    | 720074-1                                                           | AS EC QDE         | NA                                           |             |  |  |
| 2  | GPS + Heading Sensor                                               |                   | GPS + Heading Sensor                         |             |  |  |
|    | 408400-1                                                           | AS GPS HS         | 408400-1                                     | AS GPS HS   |  |  |
|    |                                                                    |                   | 720080-1                                     | AS GPS NMEA |  |  |
| 3  | Minn Kota Trolling Motor with i-Pilot Link *                       |                   | Minn Kota Trolling Motor with i-Pilot Link * |             |  |  |
| 4  | Transducer Splitter Cab                                            | le                | Transducer Splitter Cable                    |             |  |  |
|    | 720101-1                                                           | 9 M SIDB Y        | 720103-1                                     | 14 M SIDB Y |  |  |
| 5  | High Speed Transducer                                              | (fiberglass hull) | High Speed Transducer (fiberglass hull)      |             |  |  |
|    | 710276-1                                                           | XP 9 HW T         | 710287-1                                     | XP 14 HW T  |  |  |
| 6  | High Speed Transducer                                              | (aluminum hull)   | High Speed Transducer (aluminum hull)        |             |  |  |
|    | 710274-1                                                           | XNT 9 HW T        | 710285-1                                     | XNT 14 HW T |  |  |
| NN | NMEA 0183 Ethernet 12V DC Power Transducer Cable Bluetooth® Signal |                   |                                              |             |  |  |