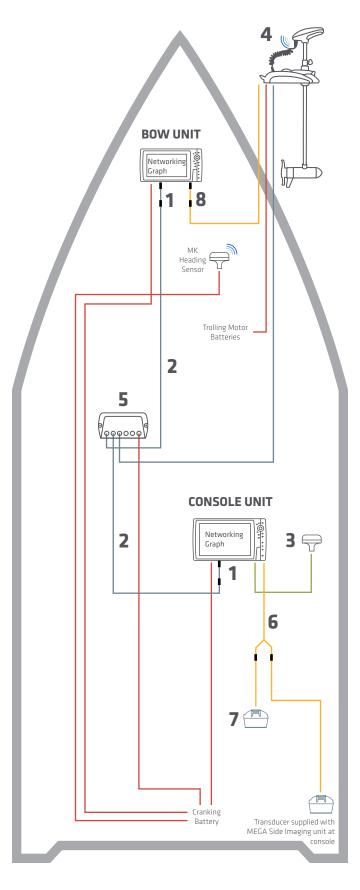

# **BOW UNIT** Networking Graph 2 **CONSOLE UNIT** Networking 3 🗬 Graph 5 Cranking Battery Transducer supplied with MEGA Side Imaging unit at

## **INSTALLATION DIAGRAMS**

(1) Humminbird bow unit and (1) console unit networked together, with heading sensor GPS puck and high-speed transducer with y-cable

|   | Compatible Accessories                                   |                                                                               |                                                          |                                                                               |  |  |
|---|----------------------------------------------------------|-------------------------------------------------------------------------------|----------------------------------------------------------|-------------------------------------------------------------------------------|--|--|
|   | HELIX Sei                                                | ries                                                                          | SOLIX Se                                                 | ries                                                                          |  |  |
| 1 | Ethernet Adapter Cable (                                 | need 2)                                                                       | Ethernet Adapter Cable                                   |                                                                               |  |  |
|   | 720074-1                                                 | AS EC QDE                                                                     | NA                                                       |                                                                               |  |  |
| 2 | Ethernet Cable (need 1)                                  |                                                                               | Ethernet Cable (need 1)                                  |                                                                               |  |  |
|   | 720073-6<br>720073-2<br>720073-5<br>720073-3<br>720073-4 | AS EC 5E (5') AS EC 10E (10') AS EC 15E (15') AS EC 20E (20') AS EC 30E (30') | 720073-6<br>720073-2<br>720073-5<br>720073-3<br>720073-4 | AS EC 5E (5') AS EC 10E (10') AS EC 15E (15') AS EC 20E (20') AS EC 30E (30') |  |  |
| 3 | GPS + Heading Sensor                                     |                                                                               | GPS + Heading Sensor                                     |                                                                               |  |  |
|   | 408400-1                                                 | AS GPS HS                                                                     | 408400-1                                                 | AS GPS HS                                                                     |  |  |
|   |                                                          |                                                                               | 720080-1                                                 | AS GPS NMEA                                                                   |  |  |
| 4 | Transducer Splitter Cable                                | •                                                                             | Transducer Splitter Cable                                |                                                                               |  |  |
|   | 720101-1                                                 | 9 M SIDB Y                                                                    | 720103-1                                                 | 14 M SIDB Y                                                                   |  |  |
| 5 | High Speed Transducer (                                  | fiberglass hull)                                                              | High Speed Transducer (fiberglass hull)                  |                                                                               |  |  |
|   | 710276-1                                                 | XP 9 HW T                                                                     | 710287-1                                                 | XP 14 HW T                                                                    |  |  |
|   | High Speed Transducer (                                  | aluminum hull)                                                                | High Speed Transducer (aluminum hull)                    |                                                                               |  |  |
|   | 710274-1                                                 | XNT 9 HW T                                                                    | 710285-1                                                 | XNT 14 HW T                                                                   |  |  |
|   | NMEA 0183 Ethernet 12V DC Power Transducer Cable         |                                                                               |                                                          |                                                                               |  |  |