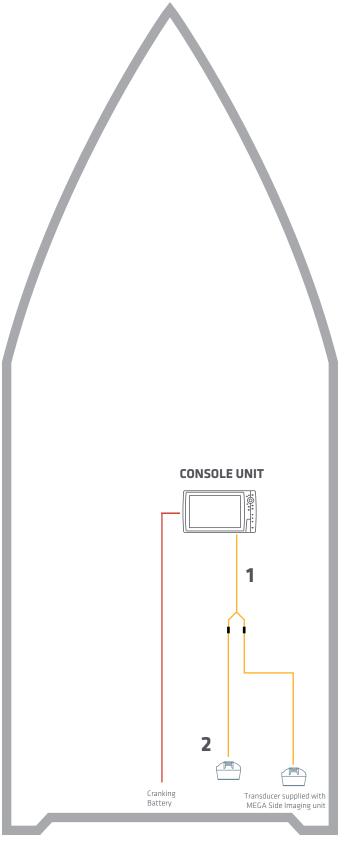

# **BOW UNIT** Networking Graph 2 **CONSOLE UNIT** Networking 3 🗬 Graph 5 Cranking Battery Transducer supplied with MEGA Side Imaging unit at

## **INSTALLATION DIAGRAMS**

(1) Humminbird bow unit and (1) console unit networked together, with heading sensor GPS puck and high-speed transducer with y-cable

|   | Compatible Accessories                                   |                                                                               |                                                          |                                                                               |  |  |
|---|----------------------------------------------------------|-------------------------------------------------------------------------------|----------------------------------------------------------|-------------------------------------------------------------------------------|--|--|
|   | HELIX Sei                                                | ries                                                                          | SOLIX Se                                                 | ries                                                                          |  |  |
| 1 | Ethernet Adapter Cable (                                 | need 2)                                                                       | Ethernet Adapter Cable                                   |                                                                               |  |  |
|   | 720074-1                                                 | AS EC QDE                                                                     | NA                                                       |                                                                               |  |  |
| 2 | Ethernet Cable (need 1)                                  |                                                                               | Ethernet Cable (need 1)                                  |                                                                               |  |  |
|   | 720073-6<br>720073-2<br>720073-5<br>720073-3<br>720073-4 | AS EC 5E (5') AS EC 10E (10') AS EC 15E (15') AS EC 20E (20') AS EC 30E (30') | 720073-6<br>720073-2<br>720073-5<br>720073-3<br>720073-4 | AS EC 5E (5') AS EC 10E (10') AS EC 15E (15') AS EC 20E (20') AS EC 30E (30') |  |  |
| 3 | GPS + Heading Sensor                                     |                                                                               | GPS + Heading Sensor                                     |                                                                               |  |  |
|   | 408400-1                                                 | AS GPS HS                                                                     | 408400-1                                                 | AS GPS HS                                                                     |  |  |
|   |                                                          |                                                                               | 720080-1                                                 | AS GPS NMEA                                                                   |  |  |
| 4 | Transducer Splitter Cable                                | •                                                                             | Transducer Splitter Cable                                |                                                                               |  |  |
|   | 720101-1                                                 | 9 M SIDB Y                                                                    | 720103-1                                                 | 14 M SIDB Y                                                                   |  |  |
| 5 | High Speed Transducer (                                  | fiberglass hull)                                                              | High Speed Transducer (fiberglass hull)                  |                                                                               |  |  |
|   | 710276-1                                                 | XP 9 HW T                                                                     | 710287-1                                                 | XP 14 HW T                                                                    |  |  |
|   | High Speed Transducer (                                  | aluminum hull)                                                                | High Speed Transducer (aluminum hull)                    |                                                                               |  |  |
|   | 710274-1                                                 | XNT 9 HW T                                                                    | 710285-1                                                 | XNT 14 HW T                                                                   |  |  |
|   | NMEA 0183 Ethernet 12V DC Power Transducer Cable         |                                                                               |                                                          |                                                                               |  |  |