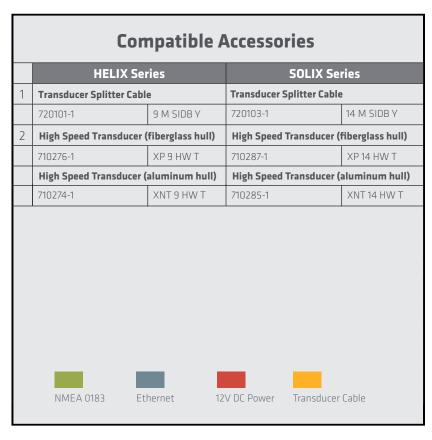

## **INSTALLATION DIAGRAMS**

(1) Humminbird bow unit and (1) console unit networked together, with heading sensor GPS puck and high-speed transducer with y-cable

|   | Compatible Accessories                                   |                                                                               |                                                          |                                                                               |  |  |
|---|----------------------------------------------------------|-------------------------------------------------------------------------------|----------------------------------------------------------|-------------------------------------------------------------------------------|--|--|
|   | HELIX Sei                                                | ries                                                                          | SOLIX Se                                                 | ries                                                                          |  |  |
| 1 | Ethernet Adapter Cable (                                 | need 2)                                                                       | Ethernet Adapter Cable                                   |                                                                               |  |  |
|   | 720074-1                                                 | AS EC QDE                                                                     | NA                                                       |                                                                               |  |  |
| 2 | Ethernet Cable (need 1)                                  |                                                                               | Ethernet Cable (need 1)                                  |                                                                               |  |  |
|   | 720073-6<br>720073-2<br>720073-5<br>720073-3<br>720073-4 | AS EC 5E (5') AS EC 10E (10') AS EC 15E (15') AS EC 20E (20') AS EC 30E (30') | 720073-6<br>720073-2<br>720073-5<br>720073-3<br>720073-4 | AS EC 5E (5') AS EC 10E (10') AS EC 15E (15') AS EC 20E (20') AS EC 30E (30') |  |  |
| 3 | GPS + Heading Sensor                                     |                                                                               | GPS + Heading Sensor                                     |                                                                               |  |  |
|   | 408400-1                                                 | AS GPS HS                                                                     | 408400-1                                                 | AS GPS HS                                                                     |  |  |
|   |                                                          |                                                                               | 720080-1                                                 | AS GPS NMEA                                                                   |  |  |
| 4 | Transducer Splitter Cable                                | •                                                                             | Transducer Splitter Cable                                |                                                                               |  |  |
|   | 720101-1                                                 | 9 M SIDB Y                                                                    | 720103-1                                                 | 14 M SIDB Y                                                                   |  |  |
| 5 | High Speed Transducer (                                  | fiberglass hull)                                                              | High Speed Transducer (fiberglass hull)                  |                                                                               |  |  |
|   | 710276-1                                                 | XP 9 HW T                                                                     | 710287-1                                                 | XP 14 HW T                                                                    |  |  |
|   | High Speed Transducer (                                  | aluminum hull)                                                                | High Speed Transducer (aluminum hull)                    |                                                                               |  |  |
|   | 710274-1                                                 | XNT 9 HW T                                                                    | 710285-1                                                 | XNT 14 HW T                                                                   |  |  |
|   | NMEA 0183 Ethernet 12V DC Power Transducer Cable         |                                                                               |                                                          |                                                                               |  |  |