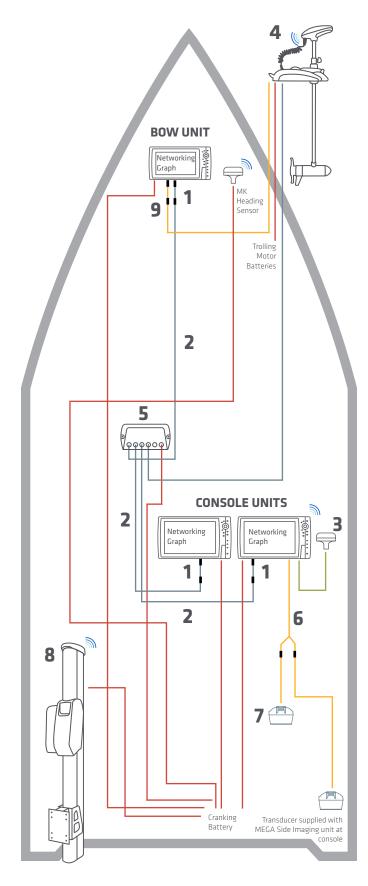

## **BOW UNIT** Networking Graph 10 9 Heading 2 Trolling Motor Batteries 5 | | | | | | | | | | | | **CONSOLE UNITS** Networking Networking Graph Graph 1 6 Transducer supplied with MEGA Side Imaging unit at Cranking Battery

#### **INSTALLATION DIAGRAMS**

Minn Kota Trolling Motor with i-Pilot Link and Built-In MEGA Imaging, (1) Bow-Mounted Humminbird unit, MEGA 360 Imaging – Ultrex, (2) Console-Mounted Humminbird units, and Talon Shallow Water Anchor