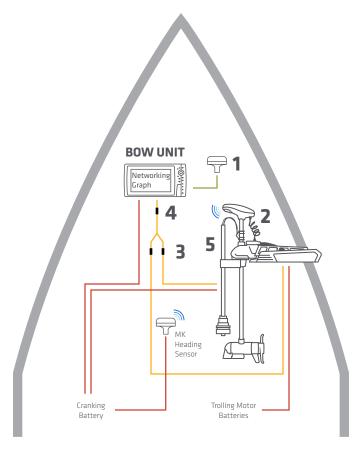

<sup>\*</sup> One (1) AS ECX 30E Ethernet Extension cable included with i-Pilot Link trolling motor

Minn Kota Trolling Motor with i-Pilot Link and (1) console-mounted Humminbird unit

|    | Compatible Accessories                                             |                   |                                              |             |  |  |
|----|--------------------------------------------------------------------|-------------------|----------------------------------------------|-------------|--|--|
|    | HELIX Se                                                           | ries              | SOLIX S                                      | eries       |  |  |
| 1  | Ethernet Adapter Cable                                             |                   | Ethernet Adapter Cable                       |             |  |  |
|    | 720074-1                                                           | AS EC QDE         | NA                                           |             |  |  |
| 2  | GPS + Heading Sensor                                               |                   | GPS + Heading Sensor                         |             |  |  |
|    | 408400-1                                                           | AS GPS HS         | 408400-1                                     | AS GPS HS   |  |  |
|    |                                                                    |                   | 720080-1                                     | AS GPS NMEA |  |  |
| 3  | Minn Kota Trolling Motor with i-Pilot Link *                       |                   | Minn Kota Trolling Motor with i-Pilot Link * |             |  |  |
| 4  | Transducer Splitter Cab                                            | le                | Transducer Splitter Cable                    |             |  |  |
|    | 720101-1                                                           | 9 M SIDB Y        | 720103-1                                     | 14 M SIDB Y |  |  |
| 5  | High Speed Transducer                                              | (fiberglass hull) | High Speed Transducer (fiberglass hull)      |             |  |  |
|    | 710276-1                                                           | XP 9 HW T         | 710287-1                                     | XP 14 HW T  |  |  |
|    | High Speed Transducer                                              | (aluminum hull)   | High Speed Transducer (aluminum hull)        |             |  |  |
|    | 710274-1                                                           | XNT 9 HW T        | 710285-1                                     | XNT 14 HW T |  |  |
| NN | NMEA 0183 Ethernet 12V DC Power Transducer Cable Bluetooth® Signal |                   |                                              |             |  |  |