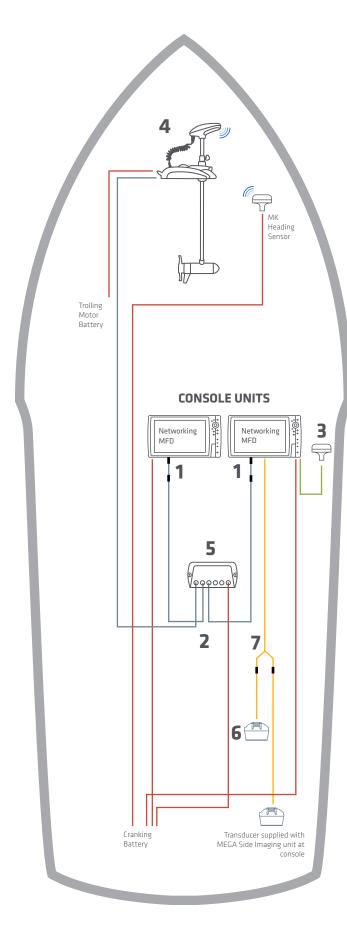

Minn Kota Trolling Motor with i-Pilot Link and Built-in MEGA Imaging, (1) bow-mounted Humminbird unit and (1) console mounted Humminbird unit

|   | HEI                                                                     | LIX Series                                                                    | SOL                                                                     | IX Series                                                                     |
|---|-------------------------------------------------------------------------|-------------------------------------------------------------------------------|-------------------------------------------------------------------------|-------------------------------------------------------------------------------|
| 1 | Ethernet Adapte                                                         | r Cable (need 2)                                                              | Ethernet Adapter                                                        | Cable                                                                         |
|   | 720074-1                                                                | AS EC QDE                                                                     | NA                                                                      |                                                                               |
| 2 | Ethernet Cable (r                                                       | need 2)                                                                       | Ethernet Cable (n                                                       | eed 2)                                                                        |
|   | 720073-6<br>720073-2<br>720073-5<br>720073-3<br>720073-4                | AS EC 5E (5') AS EC 10E (10') AS EC 15E (15') AS EC 20E (20') AS EC 30E (30') | 720073-6<br>720073-2<br>720073-5<br>720073-3<br>720073-4                | AS EC 5E (5') AS EC 10E (10') AS EC 15E (15') AS EC 20E (20') AS EC 30E (30') |
| 3 | GPS + Heading S                                                         | ensor                                                                         | GPS + Heading Se                                                        | nsor                                                                          |
|   | 408400-1                                                                | AS GPS HS                                                                     | 408400-1                                                                | AS GPS HS                                                                     |
|   |                                                                         |                                                                               | 720080-1                                                                | AS GPS NMEA                                                                   |
| 4 | Minn Kota Trolling Motor with i-Pilot<br>Link and Built-In MEGA Imaging |                                                                               | Minn Kota Trolling Motor with i-Pilot<br>Link and Built-In MEGA Imaging |                                                                               |
| 5 | 5-Port Ethernet Switch                                                  |                                                                               | 5-Port Ethernet Switch                                                  |                                                                               |
|   | 408450-1                                                                | AS ETH 5PXG                                                                   | 408450-1                                                                | AS ETH 5PXG                                                                   |
| 6 | Transducer Splitt                                                       | ter Cable                                                                     | Transducer Splitte                                                      | er Cable                                                                      |
|   | 720101-1                                                                | 9 M SIDB Y                                                                    | 720103-1                                                                | 14 M SIDB Y                                                                   |
| 7 | High Speed Trans                                                        | sducer (fiberglass hull)                                                      | High Speed Transducer (fiberglass hull)                                 |                                                                               |
|   | 710276-1                                                                | XP 9 HW T                                                                     | 710287-1                                                                | XP 14 HW T                                                                    |
|   | High Speed Trans                                                        | sducer (aluminum hull)                                                        | High Speed Transducer (aluminum hull)                                   |                                                                               |
|   | 710274-1                                                                | XNT 9 HW T                                                                    | 710285-1                                                                | XNT 14 HW T                                                                   |
| 8 | Adapter Cable fo                                                        | r Built-In MEGA Imaging                                                       | Adapter Cable for Built-In MEGA Imaging                                 |                                                                               |
|   | 1852088                                                                 | MKR-MI-1<br>(HELIX 8-12 G2N<br>and newer)                                     | NA                                                                      |                                                                               |
|   | 1852086                                                                 | MKR-MDI-2 HB<br>HELIX 7 G2N<br>/ G3N                                          | NA                                                                      |                                                                               |