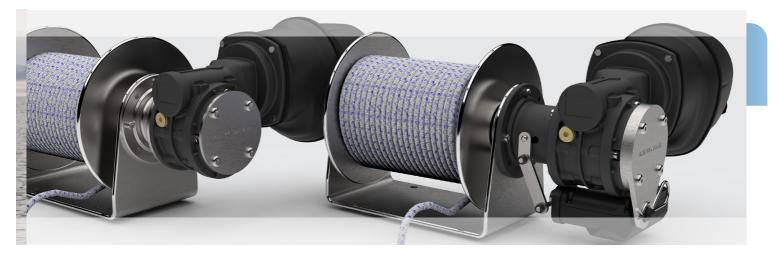

## Drum Windlass

The Drum windlass is the newest addition to the Lewmar windlass range. Calling on our experience in windlass and winch line management we have designed the drum windlass for stern or bow anchoring for boats up to 8m(26ft).

Combining a full stainless body and our proven 1000w IP68 rated motors as standard has provided a new windlass range that is built for durability, performance and optimum protection against the harsh marine environment.

## Small Drum

- Drum can accommodate 60m of 6mm line
- Plus 10m of chain 6mm chain
- Max line speed 41 m/min
- Max working load = 1000kg

## Large Drum

- Drum can accommodate 75m of 8mm line
- Plus 10m of chain 8mm chain
- Max line speed 41 m/min
- Max working load = 1000kg

Drum Windlass Specifications

|           | FREE | MOTOR | MOTOR   |                |        |                    | Α      | В      | С     |
|-----------|------|-------|---------|----------------|--------|--------------------|--------|--------|-------|
| PART NO   | FALL | POWER | SUPPLY  | MAX LINE SPEED |        | RODE TYPE          | LENGTH | HEIGHT | WIDTH |
|           |      | WATT  | VOLTAGE | M/MIN          | FT/MIN | ROPE ONLY MAX DIMS | ММ     | ММ     | ММ    |
| 690001015 |      | 1000  |         | 41             | 134    | 6MM 3-STRAND       | 423    | 252    | 439   |
| 690001017 | •    | 1000  |         | 41             | 134    | 6MM 3-strand       | 423    | 252    | 439   |
| 690001016 |      | 1000  |         | 41             | 134    | 8MM 3-STRAND       | 483    | 280    | 461   |
| 690001018 | •    | 1000  |         | 41             | 134    | 8MM 3-STRAND       | 483    | 280    | 461   |