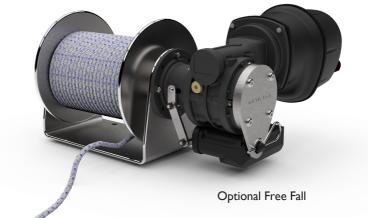

## Large Drum

- Drum can accommodate 75m of 8mm line
- Plus 10m of chain 8mm chain
- Max line speed 41 m/min
- Max working load = 1000kg

Drum Windlass Specifications

|           | FREE | MOTOR | MOTOR   |                |        |                    | Α      | В      | С     |
|-----------|------|-------|---------|----------------|--------|--------------------|--------|--------|-------|
| PART NO   | FALL | POWER | SUPPLY  | MAX LINE SPEED |        | RODE TYPE          | LENGTH | HEIGHT | WIDTH |
|           |      | WATT  | VOLTAGE | M/MIN          | FT/MIN | ROPE ONLY MAX DIMS | ММ     | ММ     | ММ    |
| 690001015 |      | 1000  |         | 41             | 134    | 6MM 3-STRAND       | 423    | 252    | 439   |
| 690001017 | •    | 1000  |         | 41             | 134    | 6MM 3-strand       | 423    | 252    | 439   |
| 690001016 |      | 1000  |         | 41             | 134    | 8MM 3-STRAND       | 483    | 280    | 461   |
| 690001018 | •    | 1000  |         | 41             | 134    | 8MM 3-STRAND       | 483    | 280    | 461   |