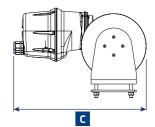

## Large Drum

- Drum can accommodate 75m of 8mm line
- Plus 10m of chain 8mm chain
- Max line speed 41 m/min
- Max working load = 1000kg

Drum Windlass Specifications

|           | FREE | MOTOR | MOTOR   |                |        |                    | Α      | В      | С     |
|-----------|------|-------|---------|----------------|--------|--------------------|--------|--------|-------|
| PART NO   | FALL | POWER | SUPPLY  | MAX LINE SPEED |        | RODE TYPE          | LENGTH | HEIGHT | WIDTH |
|           |      | WATT  | VOLTAGE | M/MIN          | FT/MIN | ROPE ONLY MAX DIMS | ММ     | ММ     | ММ    |
| 690001015 |      | 1000  |         | 41             | 134    | 6MM 3-STRAND       | 423    | 252    | 439   |
| 690001017 | •    | 1000  |         | 41             | 134    | 6MM 3-strand       | 423    | 252    | 439   |
| 690001016 |      | 1000  |         | 41             | 134    | 8MM 3-STRAND       | 483    | 280    | 461   |
| 690001018 | •    | 1000  |         | 41             | 134    | 8MM 3-STRAND       | 483    | 280    | 461   |