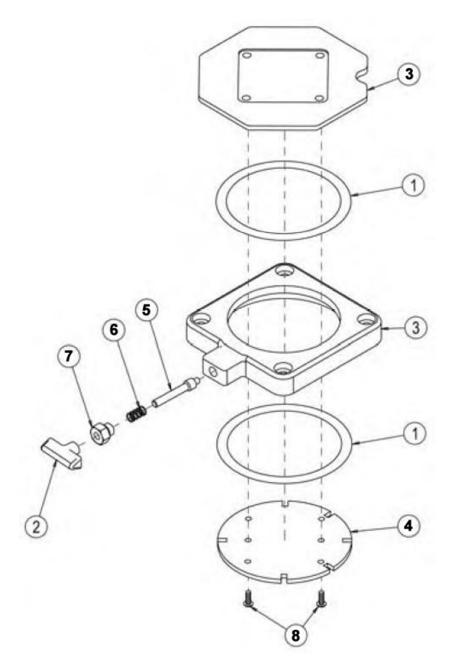

| # | Part #   | Description                                                        |
|---|----------|--------------------------------------------------------------------|
| 1 | C9010004 | Cannon Downrigger Part C9010004 - BEARING - SWIVEL BASE [2 NEEDED] |
| 2 | C2249001 | Cannon Downrigger Part C2249001 - KNOB - RELEASE PIN               |
| 3 | C3881958 | Cannon Downrigger Part C3881958 - PLATE BASE TOP SWIVEL BASE KIT   |
| 4 | C3391919 | Cannon Downrigger Part C3391919 - INDEXING PLATE (TAPPED)          |
| 5 | C3392600 | Cannon Downrigger Part C3392600 - RELEASE PIN                      |
| 6 | C2287002 | Cannon Downrigger Part C2287002 - SPRING - RELEASE PIN             |
| 7 | C2277001 | Cannon Downrigger Part C2277001 - NUT - RETAINER RELEASE           |
| 8 | C2372100 | Cannon Downrigger Part C2372100 - SCREW #8 X 5/8 PAN HD PHIL       |