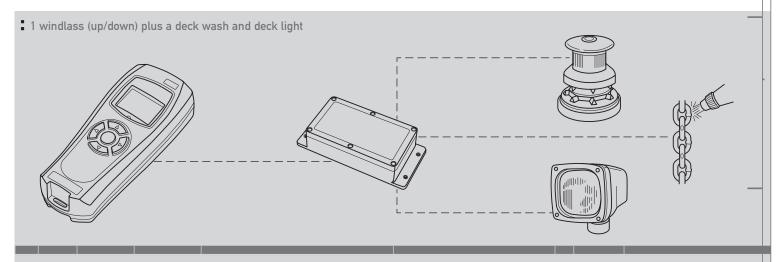

## A SYSTEM WITH ONE BASE STATION (4 OUTPUTS) CAN OPERATE:

EXTRA CONSOLES: A system can be operated by up to 3 consoles.

AutoAnchor products are manufactured by

RMSD Limited 46 Lake Road PO Box 36 489, Northcote Auckland, New Zealand Tel +64 9 419 1219 Fax +64 9 419 1931 Email info@autoanchor.co.nz Web www.autoanchor.co.nz