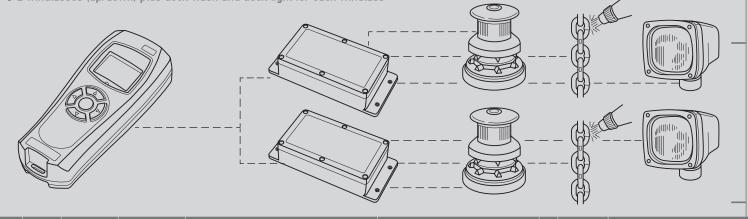

## A SYSTEM WITH TWO BASE STATIONS (8 OUTPUTS) CAN OPERATE:

EXTRA CONSOLES: A system can be operated by up to 3 consoles.

AutoAnchor products are manufactured by

RMSD Limited 46 Lake Road PO Box 36 489, Northcote Auckland, New Zealand Tel +64 9 419 1219
Fax +64 9 419 1931
Email info@autoanchor.co.nz
Web www.autoanchor.co.nz