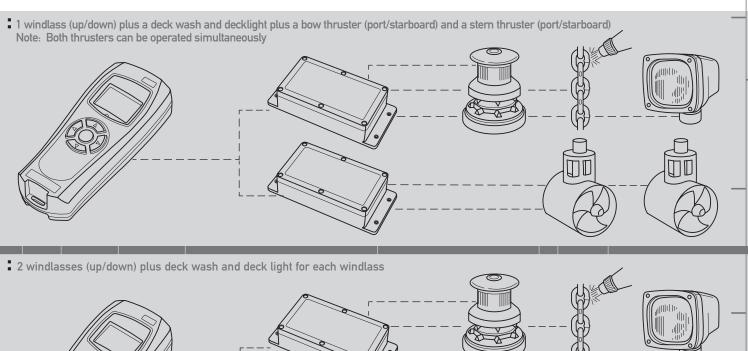

## A SYSTEM WITH ONE BASE STATION (4 OUTPUTS) CAN OPERATE:

EXTRA CONSOLES: A system can be operated by up to 3 consoles.

AutoAnchor products are manufactured by

RMSD Limited 46 Lake Road PO Box 36 489, Northcote Auckland, New Zealand Tel +64 9 419 1219 Fax +64 9 419 1931 Email info@autoanchor.co.nz Web www.autoanchor.co.nz