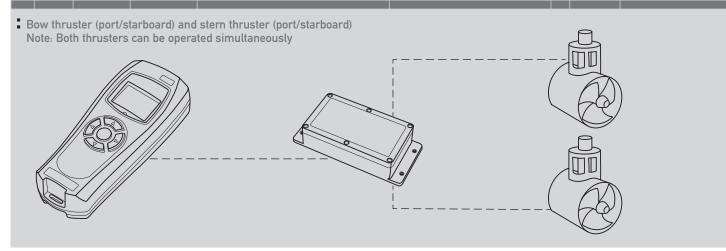

## A SYSTEM WITH TWO BASE STATIONS (8 OUTPUTS) CAN OPERATE:

EXTRA CONSOLES: A system can be operated by up to 3 consoles.

AutoAnchor products are manufactured by

RMSD Limited 46 Lake Road PO Box 36 489, Northcote Auckland, New Zealand Tel +64 9 419 1219
Fax +64 9 419 1931
Email info@autoanchor.co.nz
Web www.autoanchor.co.nz