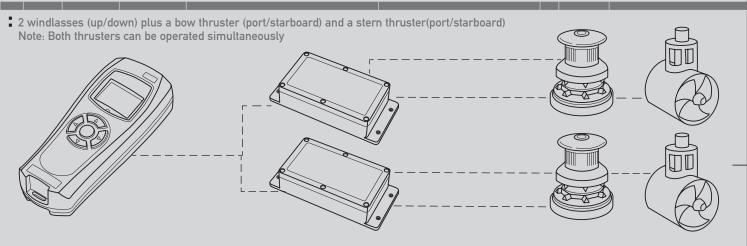

## A SYSTEM WITH TWO BASE STATIONS (8 OUTPUTS) CAN OPERATE:

EXTRA CONSOLES: A system can be operated by up to 3 consoles.

AutoAnchor products are manufactured by

RMSD Limited 46 Lake Road PO Box 36 489, Northcote Auckland, New Zealand Tel +64 9 419 1219
Fax +64 9 419 1931
Email info@autoanchor.co.nz
Web www.autoanchor.co.nz