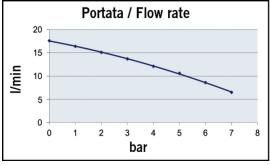

| Part n.  | Name | Voltage<br>(V) | Consum<br>ption (A) | Fuse (A) | Self-<br>priming<br>(m) | Pressure<br>(bar) | Flow<br>rate<br>(I/min) | Hose<br>(mm) | Ports<br>(BSP) | Motor<br>power<br>(W) | Weight<br>(kg) |
|----------|------|----------------|---------------------|----------|-------------------------|-------------------|-------------------------|--------------|----------------|-----------------------|----------------|
| 16440012 | UP10 | 12             | 11                  | 25       | 3                       | 7                 | 18                      | 13           | 3/8"           | 360                   | 3,8            |
| 16440013 | UP10 | 24             | 5                   | 20       | 3                       | 7                 | 18                      | 13           | 3/8"           | 360                   | 3,8            |