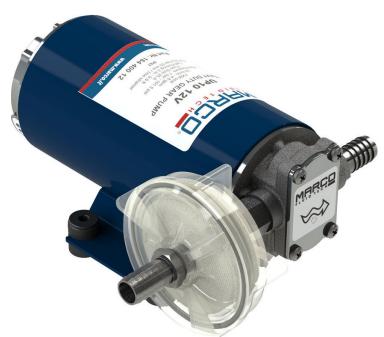

## UP10 Heavy duty pump 18 I/min

## **Quick Overview**

Self-priming electric pumps of small dimensions with bronze gears for transferring of liquids. Pump body in nickel-plated brass and stainless steel shaft. Main applications: transfer of diesel fuel, antifreeze.

| Part n.  | Name | Voltage<br>(V) | Consum<br>ption (A) | Fuse (A) | Self-<br>priming<br>(m) | Pressure<br>(bar) | Flow<br>rate<br>(I/min) | Hose<br>(mm) | Ports<br>(BSP) | Motor<br>power<br>(W) | Weight<br>(kg) |
|----------|------|----------------|---------------------|----------|-------------------------|-------------------|-------------------------|--------------|----------------|-----------------------|----------------|
| 16440012 | UP10 | 12             | 11                  | 25       | 3                       | 7                 | 18                      | 13           | 3/8"           | 360                   | 3,8            |
| 16440013 | UP10 | 24             | 5                   | 20       | 3                       | 7                 | 18                      | 13           | 3/8"           | 360                   | 3,8            |