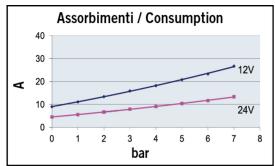

| Part n.  | Name | Voltage<br>(V) | Consum<br>ption (A) | Fuse (A) | Self-<br>priming<br>(m) | Pressure<br>(bar) | Flow<br>rate<br>(I/min) | Hose<br>(mm) | Ports<br>(BSP) | Motor<br>power<br>(W) | Weight<br>(kg) |
|----------|------|----------------|---------------------|----------|-------------------------|-------------------|-------------------------|--------------|----------------|-----------------------|----------------|
| 16440012 | UP10 | 12             | 11                  | 25       | 3                       | 7                 | 18                      | 13           | 3/8"           | 360                   | 3,8            |
| 16440013 | UP10 | 24             | 5                   | 20       | 3                       | 7                 | 18                      | 13           | 3/8"           | 360                   | 3,8            |