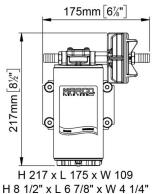

| Part n.  | Name | Voltage<br>(V) | Consum<br>ption (A) | Fuse (A) | Self-<br>priming<br>(m) | Pressure<br>(bar) | Flow<br>rate<br>(I/min) | Hose<br>(mm) | Ports<br>(BSP) | Motor<br>power<br>(W) | Weight<br>(kg) |
|----------|------|----------------|---------------------|----------|-------------------------|-------------------|-------------------------|--------------|----------------|-----------------------|----------------|
| 16440012 | UP10 | 12             | 11                  | 25       | 3                       | 7                 | 18                      | 13           | 3/8"           | 360                   | 3,8            |
| 16440013 | UP10 | 24             | 5                   | 20       | 3                       | 7                 | 18                      | 13           | 3/8"           | 360                   | 3,8            |