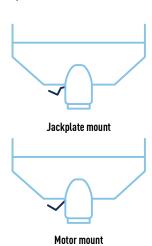

Quick Release Mounting Bracket + Jack Plate Mounting Bracket

Quick Release Mounting Bracket + Motor Mounting Bracket

**EASILY ATTACH AND REMOVE YOUR ANCHOR** 

## JACK PLATE MOUNTING BRACKET

The jack plate mounting bracket allows you to mount your shallow water anchor without drilling holes or removing the motor, preserving your boat's integrity while ensuring a secure fit for your Axis or Vector.

## MOTOR MOUNTING BRACKET

The motor mounting bracket attaches between your outboard motor and transom, eliminating the need for hull drilling and preserving your boat's integrity. Installation typically requires a professional.

- No-Drill installation between outboard motor and transom
- Compatible with
   Quick Release mounting bracket
- Durable powder-coated aluminum finish

Motor mount