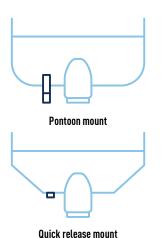

#### QUICK RELEASE MOUNTING BRACKET

The quick release bracket can be attached to other Lewmar shallow water anchor mounting brackets, allowing multiple configurations for versatility.

Quick Release Mounting Bracket + Pontoon Deck Mounting Bracket

Quick Release Mounting Bracket + Jack Plate Mounting Bracket

Quick Release Mounting Bracket + Motor Mounting Bracket

**EASILY ATTACH AND REMOVE YOUR ANCHOR** 

## PONTOON DECK MOUNTING BRACKET

The Lewmar pontoon deck mounting bracket makes shallow water anchoring easy, allowing you to attach the Axis or Vector anchor for reliable, precise anchoring on your pontoon.

#### Pontoon mount