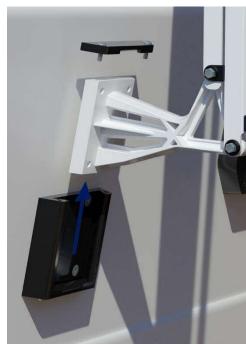

#### QUICK RELEASE MOUNTING BRACKET

Removing your Lewmar shallow water anchor is easy with our quick-release mounting bracket. Available in black or white, this dovetail-style bracket mounts to your boat's transom or other brackets, allowing for simple slide-out removal for trailering, storage, or switching between boats.

- DIY installation port or starboard with included hardware
- Compatible with other Lewmar mounting brackets
- Durable powder-coated aluminum finish
- Measures 8" x 6" x 1.5"

Quick release mount