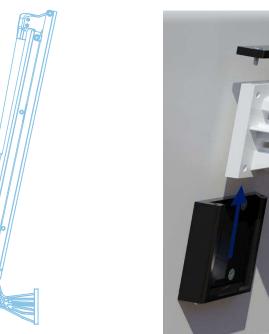

## **SLIDE, SET, FISH**

Elevate your boating experience with the Lewmar quick release mounting bracket designed exclusively forLewmar shallow water anchors. Say goodbye to hassle and hello to effortless storage, seamless transport and smooth vessel swaps—all achievable with basic tools.

Plus, this user-friendly dovetail-style bracket, expertly engineered for quick installation, features a resilient powder-coated aluminum finish that defies rust even in the most challenging saltwater conditions.

#### QUICK RELEASE MOUNTING BRACKET

Removing your Lewmar shallow water anchor is easy with our quick-release mounting bracket. Available in black or white, this dovetail-style bracket mounts to your boat's transom or other brackets, allowing for simple slide-out removal for trailering, storage, or switching between boats.