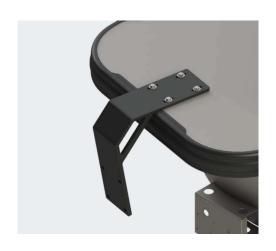

#### QUICK RELEASE MOUNTING BRACKET

Removing your Lewmar shallow water anchor is easy with our quick-release mounting bracket. Available in black or white, this dovetail-style bracket mounts to your boat's transom or other brackets, allowing for simple slide-out removal for trailering, storage, or switching between boats.

- DIY installation port or starboard with included hardware
- Compatible with other Lewmar mounting brackets
- Durable powder-coated aluminum finish
- Measures 8" x 6" x 1.5"

Quick release mount