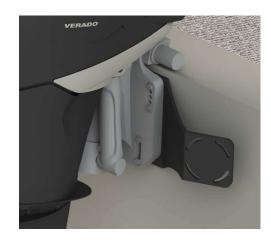

## MOTOR MOUNTING BRACKET

The motor mounting bracket attaches between your outboard motor and transom, eliminating the need for hull drilling and preserving your boat's integrity. Installation typically requires a professional.

- No-Drill installation between outboard motor and transom
- Compatible with
   Quick Release mounting bracket
- Durable powder-coated aluminum finish

Motor mount