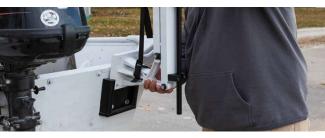

#### QUICK RELEASE MOUNTING BRACKET

Removing your Lewmar shallow water anchor is easy with our quick-release mounting bracket. Available in black or white, this dovetail-style bracket mounts to your boat's transom or other brackets, allowing for simple slide-out removal for trailering, storage, or switching between boats.

- DIY installation port or starboard with included hardware
- Compatible with other Lewmar mounting brackets
- Durable powder-coated aluminum finish
- Measures 8" x 6" x 1.5"

Quick release mount