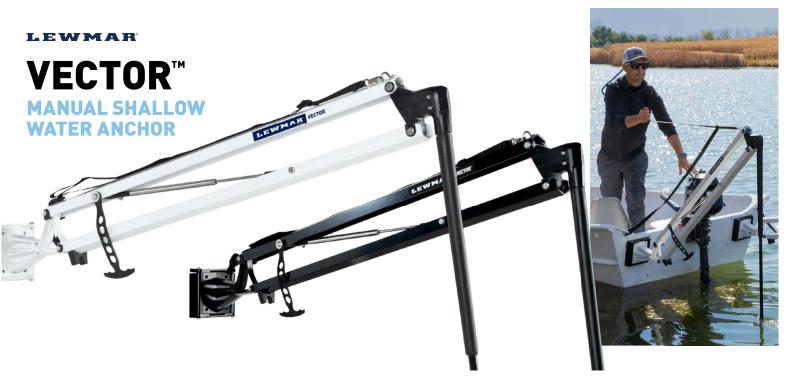

#### **ABOUT**

The Lewmar Vector manual shallow water anchor gives anglers total control in up to eight feet of water. Its hands-on manual design operates swiftly and silently, minimizing disturbances so you can spike your spot with unmatched precision. Keep your boat secure and focus on catching your next big catch.

#### **FEATURES**

- Hassle-Free Installation: No hydraulic hoses or pumps, or electrical wiring required
- Reliable Stability: Secure positioning through wake turbulence
- User-Friendly: Effortless pull-rope operation

| Specifications   | Description              |
|------------------|--------------------------|
| Boat Size        | Up to 22 ft or 3,000 lbs |
| Deployment Depth | 8'                       |
| Retracted Height | 54"                      |
| Weight           | 18 lbs                   |
| Color Options    | White and Black          |