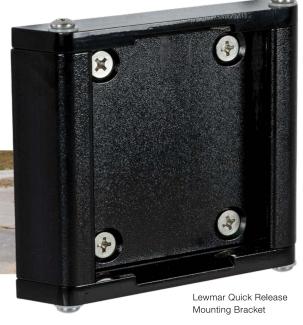

#### QUICK RELEASE MOUNTING BRACKET

The quick release bracket can be attached to other Lewmar shallow water anchor mounting brackets, allowing multiple configurations for versatility.

Quick Release Mounting Bracket + Pontoon Deck Mounting Bracket

#### QUICK RELEASE MOUNTING BRACKET

Removing your Lewmar shallow water anchor is easy with our quick-release mounting bracket. Available in black or white, this dovetail-style bracket mounts to your boat's transom or other brackets, allowing for simple slide-out removal for trailering, storage, or switching between boats.

- DIY installation port or starboard with included hardware
- Compatible with other Lewmar mounting brackets
- Durable powder-coated aluminum finish
- Measures 8" x 6" x 1.5"

Quick release mount