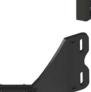

#### QUICK RELEASE MOUNTING BRACKET

Removing your Lewmar shallow water anchor is easy with our quick-release mounting bracket. Available in black or white, this dovetail-style bracket mounts to your boat's transom or other brackets, allowing for simple slide-out removal for trailering, storage, or switching between boats.

- DIY installation port or starboard with included hardware
- Compatible with other Lewmar mounting brackets
- Durable powder-coated aluminum finish
- Measures 8" x 6" x 1.5"

Quick release mount