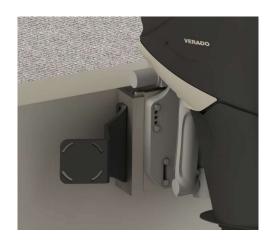

## MOTOR MOUNTING BRACKET

The motor mounting bracket attaches between your outboard motor and transom, eliminating the need for hull drilling and preserving your boat's integrity. Installation typically requires a professional.

- No-Drill installation between outboard motor and transom
- Compatible with
   Quick Release mounting bracket
- Durable powder-coated aluminum finish

Motor mount