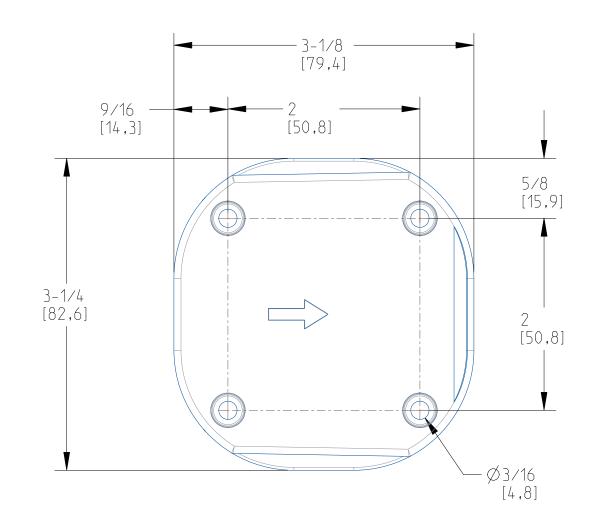

NOTES:

11. MOUNTING FASTENERS TO BE #8 MINNKOTA SUPPLIED SELF DRILLING SCREWS

CUSTOMER DRAWING

JOHNSON OUTDOORS
MARINE ELECTRONICS, INC.

DRAWING NAME:

MKA-60

SIZE

DRAWING NO: