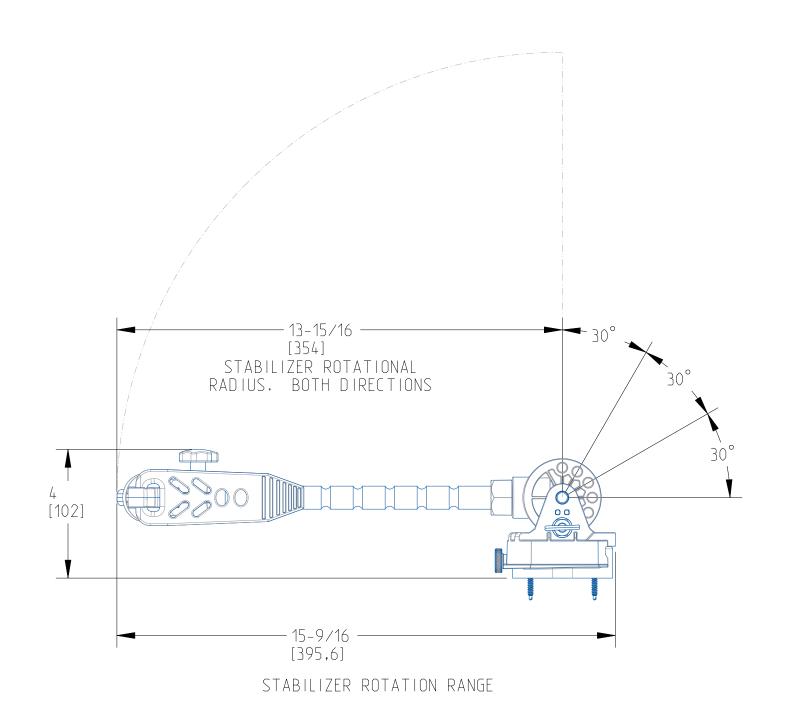

N OUTDOORS
MARINE ELECTRONICS, INC.

DRAWING NAME:

MKA-60

SIZE

DRAWING NO:

U/M: REV:
| N . A

| CAUTION: ALWAYS WEAR SAFETY GLASSES AND GLOVES. DISCONNECT ALL POWER BEFORE BEGINNING ANY WORK OR MAINTENANCE.    |    |
|-------------------------------------------------------------------------------------------------------------------|----|
| JOHNSON OUTDOORS INC. IS NOT RESPONSIBLE FOR ANY DAMAGE DUE TO IMPROPER RIGGING OR INSTALLATION. IF YOU DO NOT    | DF |
| HAVE THE SKILLS, EXPERIENCE AND TOOLS TO PERFORM THE FOLLOWING MAINTENANCE AND REPAIRS, WE RECOMMEND YOU SEEK THE |    |
| HEID OF AN AUTHODIZED SEDVICE CENTED. OD CONTACT OUD TECHNICAL SEDVICE DEDADTMENT DY DIALING 800 227 4/33         |    |

DRAWING NO.:

CD0020

**REVISIONS** DESCRIPTION BY DATE REV. ECN NO. SEE SHEET 1









CUSTOMER DRAWING JOHNSON OUTDOORS MARINE ELECTRONICS, INC. DRAWING NAME: MKA-60 U/M: REV.: DRAWING NO.:

IN.

CD0020

CAUTION: ALWAYS WEAR SAFETY GLASSES AND GLOVES. DISCONNECT ALL POWER BEFORE BEGINNING ANY WORK OR MAINTENANCE. JOHNSON OUTDOORS INC. IS NOT RESPONSIBLE FOR ANY DAMAGE DUE TO IMPROPER RIGGING OR INSTALLATION. IF YOU DO NOT HAVE THE SKILLS, EXPERIENCE AND TOOLS TO PERFORM THE FOLLOWING MAINTENANCE AND REPAIRS, WE RECOMMEND YOU SEEK THE HELP OF AN AUTHORIZED SERVICE CENTER. OR CONTACT OUR TECHNICAL SERVICE DEPARTMENT BY DIALING 800-227-6433.

8 [203] STABILIZER HEIGHT ADJUSTMENT [98,4]

16-7/16 [417]