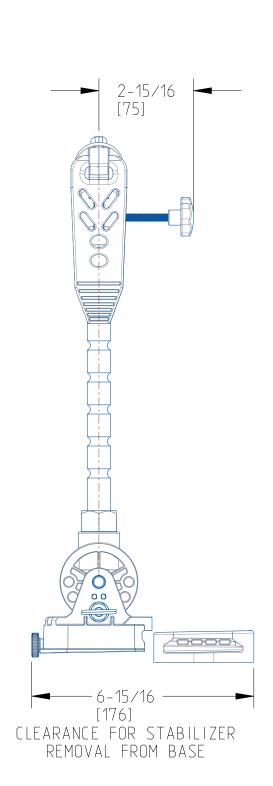

NOTES:

11. MOUNTING FASTENERS TO BE #8 MINNKOTA SUPPLIED SELF DRILLING SCREWS

CUSTOMER DRAWING

JOHNSON OUTDOORS
MARINE ELECTRONICS, INC.

DRAWING NAME:

MKA-60

SIZE

DRAWING NO: