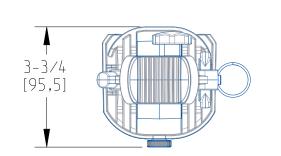

HNSON OUTDOORS
MARINE ELECTRONICS, INC.

DRAWING NAME:

MKA-60

SIZE

DRAWING NO:

U/M: REV:
| N . A

| CAUTION: ALWAYS WEAR SAFETY GLASSES AND GLOVES. DISCONNECT ALL POWER BEFORE BEGINNING ANY WORK OR MAINTENANCE.    |    |
|-------------------------------------------------------------------------------------------------------------------|----|
| JOHNSON OUTDOORS INC. IS NOT RESPONSIBLE FOR ANY DAMAGE DUE TO IMPROPER RIGGING OR INSTALLATION. IF YOU DO NOT    | DF |
| HAVE THE SKILLS, EXPERIENCE AND TOOLS TO PERFORM THE FOLLOWING MAINTENANCE AND REPAIRS, WE RECOMMEND YOU SEEK THE |    |
| HEID OF AN AUTHODIZED SEDVICE CENTED. OD CONTACT OUD TECHNICAL SEDVICE DEDADTMENT DY DIALING 800 227 4/33         |    |

DRAWING NO.:

CD0020

**REVISIONS** DESCRIPTION BY DATE REV. ECN NO. SEE SHEET 1









CUSTOMER DRAWING JOHNSON OUTDOORS MARINE ELECTRONICS, INC. DRAWING NAME: MKA-60 U/M: REV.: DRAWING NO.:

IN.

CD0020

CAUTION: ALWAYS WEAR SAFETY GLASSES AND GLOVES. DISCONNECT ALL POWER BEFORE BEGINNING ANY WORK OR MAINTENANCE. JOHNSON OUTDOORS INC. IS NOT RESPONSIBLE FOR ANY DAMAGE DUE TO IMPROPER RIGGING OR INSTALLATION. IF YOU DO NOT HAVE THE SKILLS, EXPERIENCE AND TOOLS TO PERFORM THE FOLLOWING MAINTENANCE AND REPAIRS, WE RECOMMEND YOU SEEK THE HELP OF AN AUTHORIZED SERVICE CENTER. OR CONTACT OUR TECHNICAL SERVICE DEPARTMENT BY DIALING 800-227-6433.

8 [203] STABILIZER HEIGHT ADJUSTMENT [98,4]

16-7/16 [417]