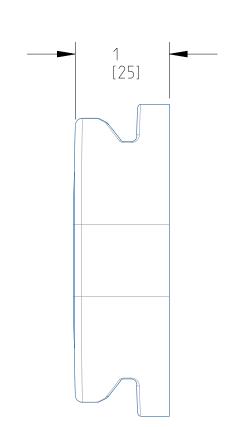

DRAWING NO.:

CD0020

**REVISIONS** DESCRIPTION BY DATE REV. ECN NO. SEE SHEET 1

CUSTOMER DRAWING JOHNSON OUTDOORS MARINE ELECTRONICS, INC. DRAWING NAME: MKA-60 U/M: REV.: DRAWING NO.:

IN.

CD0020

CAUTION: ALWAYS WEAR SAFETY GLASSES AND GLOVES. DISCONNECT ALL POWER BEFORE BEGINNING ANY WORK OR MAINTENANCE. JOHNSON OUTDOORS INC. IS NOT RESPONSIBLE FOR ANY DAMAGE DUE TO IMPROPER RIGGING OR INSTALLATION. IF YOU DO NOT HAVE THE SKILLS, EXPERIENCE AND TOOLS TO PERFORM THE FOLLOWING MAINTENANCE AND REPAIRS, WE RECOMMEND YOU SEEK THE HELP OF AN AUTHORIZED SERVICE CENTER. OR CONTACT OUR TECHNICAL SERVICE DEPARTMENT BY DIALING 800-227-6433.