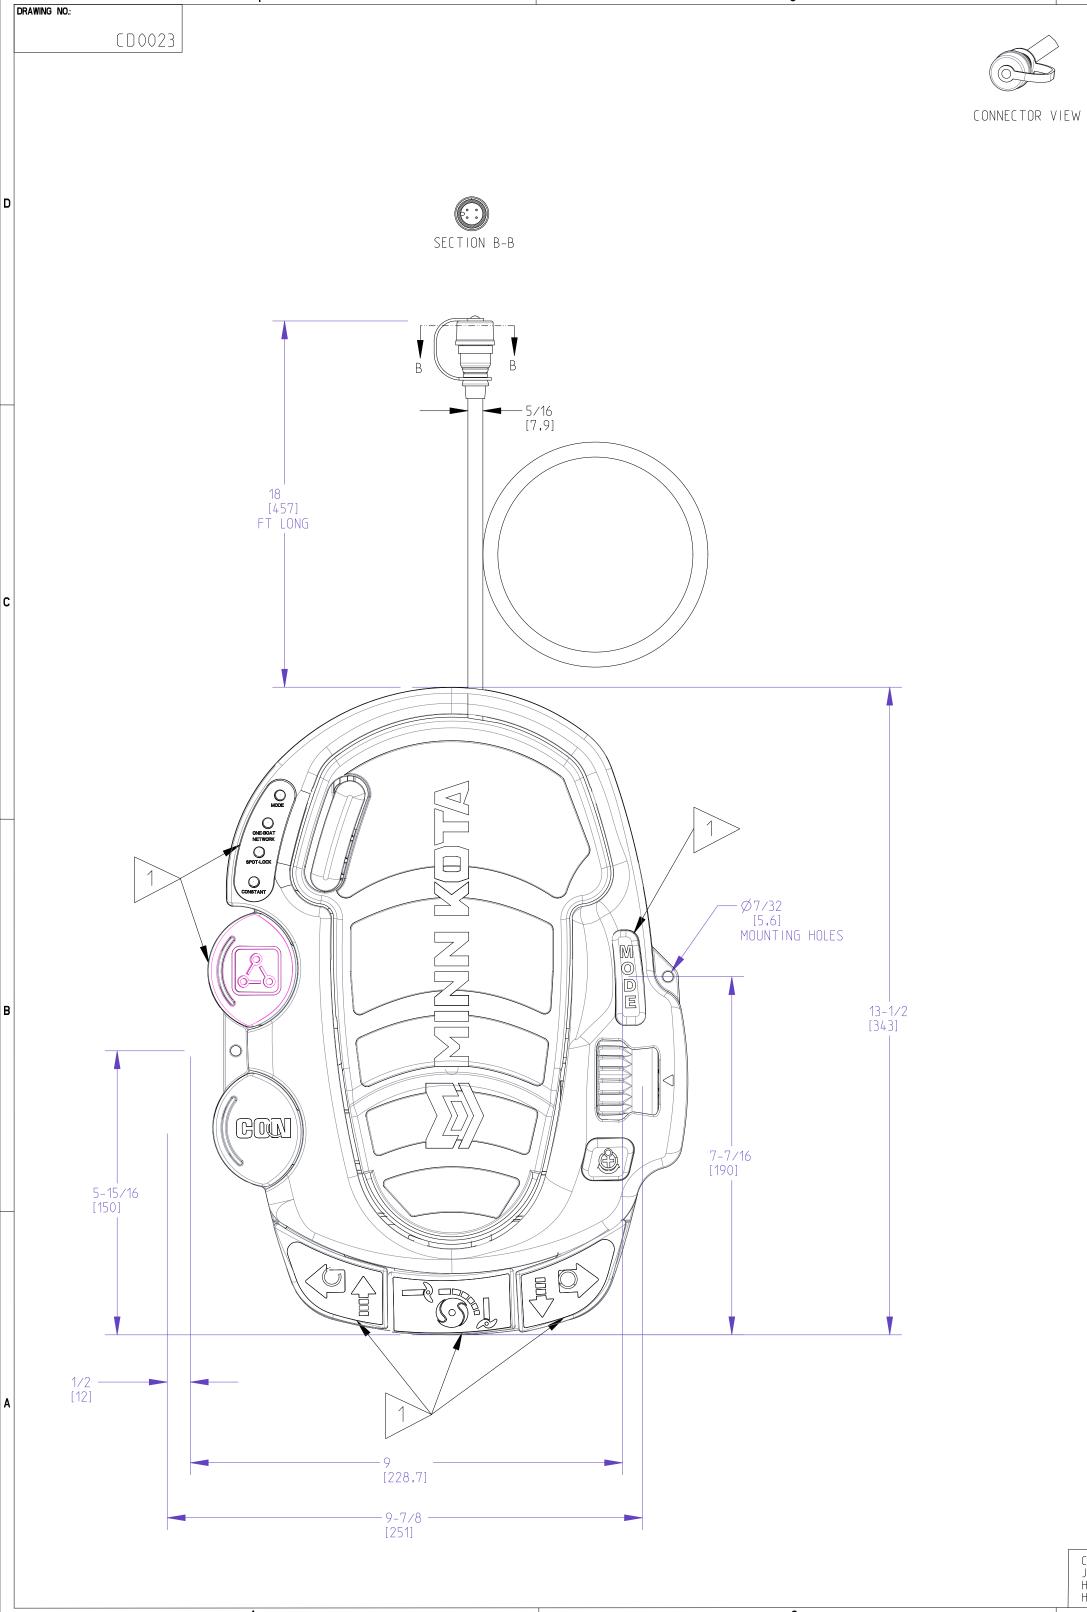

| CUSTOMER DRAWING                                                           |                            |       |
|----------------------------------------------------------------------------|----------------------------|-------|
| JOHNSON OUTDOORS MARINE ELECTRONICS, INC.                                  |                            |       |
| DRAWING NAME:  ELECTRIC STEER FOOT PEDAL - TERROVA, ULTERRA, INSTINCT SIZE |                            |       |
| DRAWING NO.:  SHEET OF                                                     | <b>U/M:</b><br> N.<br> MM1 | REV.: |