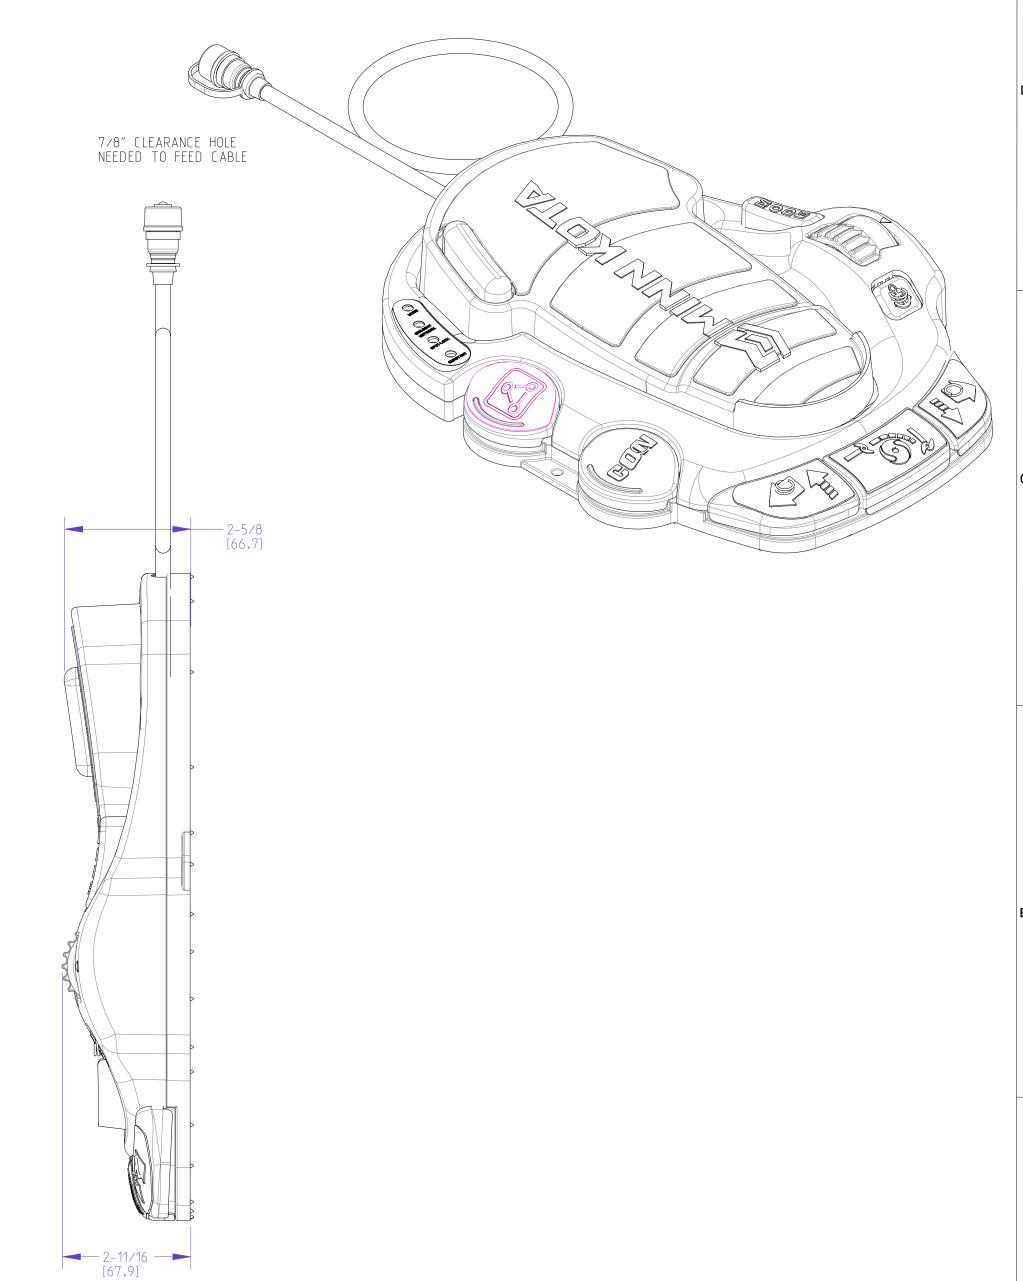

| CUSTOMER DRAWING                                                           |                            |       |
|----------------------------------------------------------------------------|----------------------------|-------|
| JOHNSON OUTDOORS MARINE ELECTRONICS, INC.                                  |                            |       |
| DRAWING NAME:  ELECTRIC STEER FOOT PEDAL - TERROVA, ULTERRA, INSTINCT SIZE |                            |       |
| DRAWING NO.:  SHEET OF                                                     | <b>U/M:</b><br> N.<br> MM1 | REV.: |