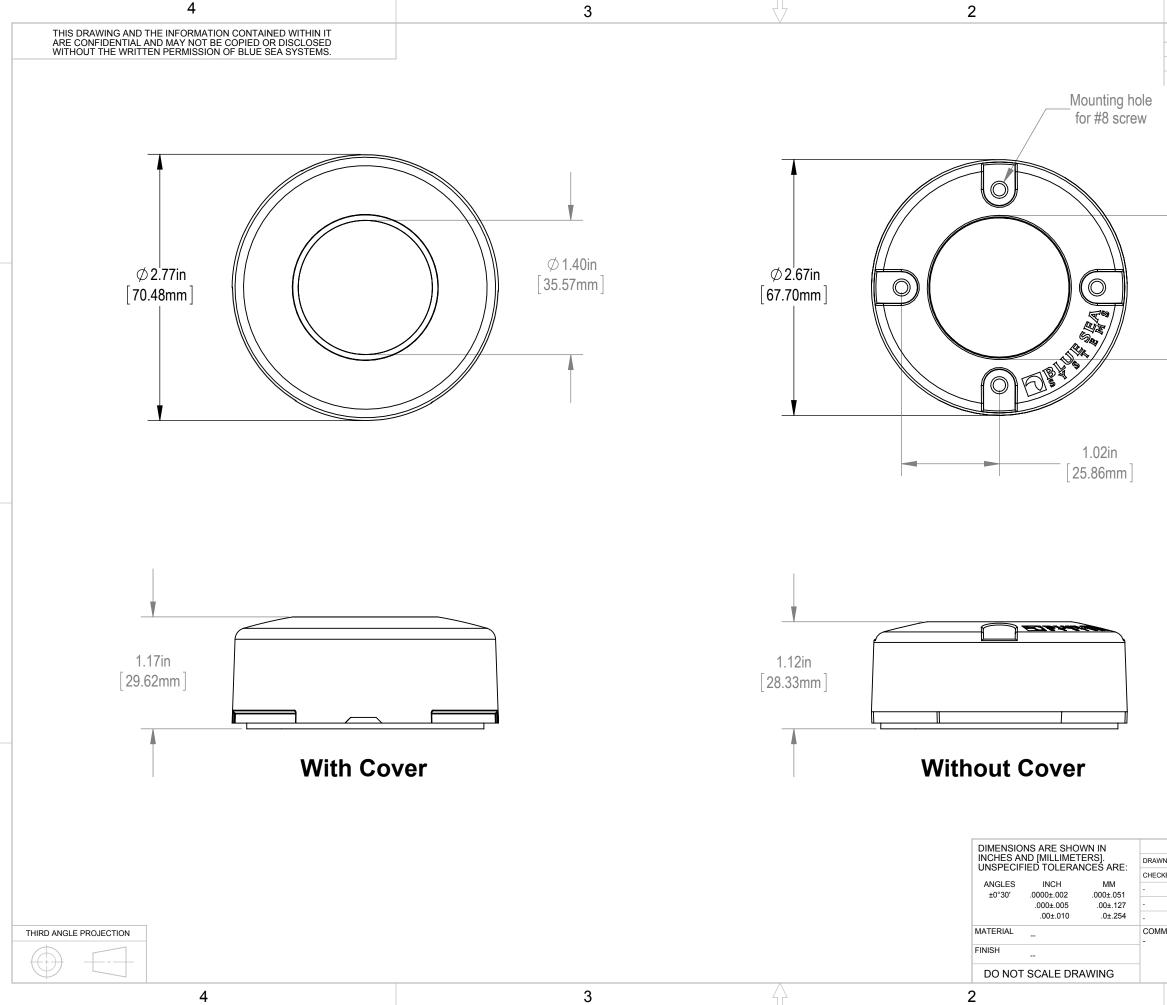

D

С

В

А

| 1         |      |             |      |          |  |  |  |  |  |  |  |  |  |
|-----------|------|-------------|------|----------|--|--|--|--|--|--|--|--|--|
| REVISIONS |      |             |      |          |  |  |  |  |  |  |  |  |  |
| ZONE      | REV. | DESCRIPTION | DATE | APPROVED |  |  |  |  |  |  |  |  |  |
| -         | -    | -           | -    | -        |  |  |  |  |  |  |  |  |  |
|           |      |             |      |          |  |  |  |  |  |  |  |  |  |

D

С

В



|        | NAME | DATE |                                       |                                        |                      | ECE      | <b>N</b>     |      | ]     |
|--------|------|------|---------------------------------------|----------------------------------------|-------------------