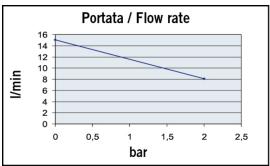

| Part n.  | Name   | Voltage<br>(V) | Consum<br>ption (A) | Fuse (A) | Self-<br>priming<br>(m) | Pressure<br>(bar) | Flow<br>rate<br>(I/min) | Hose<br>(mm) | Ports<br>(BSP) | Motor<br>power<br>(W) | Weight<br>(kg) |
|----------|--------|----------------|---------------------|----------|-------------------------|-------------------|-------------------------|--------------|----------------|-----------------------|----------------|
| 16400612 | UP3/CK | 12             | 6                   | 10       | 1,5                     | 2                 | 15                      | 13           | 3/8"           | 120                   | 2,8            |
| 16400613 | UP3/CK | 24             | 3                   | 5        | 1,5                     | 2                 | 15                      | 13           | 3/8"           | 120                   | 2,8            |