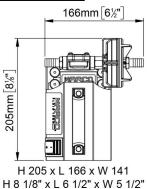

| Part n.  | Name   | Voltage<br>(V) | Consum<br>ption (A) | Fuse (A) | Self-<br>priming<br>(m) | Pressure<br>(bar) | Flow<br>rate<br>(I/min) | Hose<br>(mm) | Ports<br>(BSP) | Motor<br>power<br>(W) | Weight<br>(kg) |
|----------|--------|----------------|---------------------|----------|-------------------------|-------------------|-------------------------|--------------|----------------|-----------------------|----------------|
| 16400612 | UP3/CK | 12             | 6                   | 10       | 1,5                     | 2                 | 15                      | 13           | 3/8"           | 120                   | 2,8            |
| 16400613 | UP3/CK | 24             | 3                   | 5        | 1,5                     | 2                 | 15                      | 13           | 3/8"           | 120                   | 2,8            |