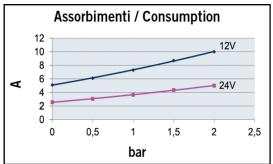

| Part n.  | Name   | Voltage<br>(V) | Consum<br>ption (A) | Fuse (A) | Self-<br>priming<br>(m) | Pressure<br>(bar) | Flow<br>rate<br>(I/min) | Hose<br>(mm) | Ports<br>(BSP) | Motor<br>power<br>(W) | Weight<br>(kg) |
|----------|--------|----------------|---------------------|----------|-------------------------|-------------------|-------------------------|--------------|----------------|-----------------------|----------------|
| 16400612 | UP3/CK | 12             | 6                   | 10       | 1,5                     | 2                 | 15                      | 13           | 3/8"           | 120                   | 2,8            |
| 16400613 | UP3/CK | 24             | 3                   | 5        | 1,5                     | 2                 | 15                      | 13           | 3/8"           | 120                   | 2,8            |