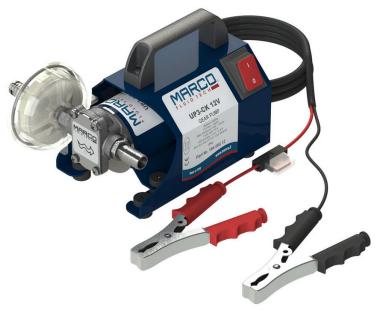

## **Quick Overview**

Self-priming electric pump with bronze gears for diesel transfer. Featuring a new case with handle for improved protection and easy transport. Completed by On/Off switch, cable with integrated fuse and battery clips.

Kit of cables and battery clips