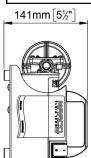

## **Quick Overview**

Self-priming electric pump with bronze gears for diesel transfer. Featuring a new case with handle for improved protection and easy transport. Completed by On/Off switch, cable with integrated fuse and battery clips.

| Part n.  | Name   | Voltage<br>(V) | Consum<br>ption (A) | Fuse (A) | Self-<br>priming<br>(m) | Pressure<br>(bar) | Flow<br>rate<br>(I/min) | Hose<br>(mm) | Ports<br>(BSP) | Motor<br>power<br>(W) | Weight<br>(kg) |
|----------|--------|----------------|---------------------|----------|-------------------------|-------------------|-------------------------|--------------|----------------|-----------------------|----------------|
| 16400612 | UP3/CK | 12             | 6                   | 10       | 1,5                     | 2                 | 15                      | 13           | 3/8"           | 120                   | 2,8            |
| 16400613 | UP3/CK | 24             | 3                   | 5        | 1,5                     | 2                 | 15                      | 13           | 3/8"           | 120                   | 2,8            |