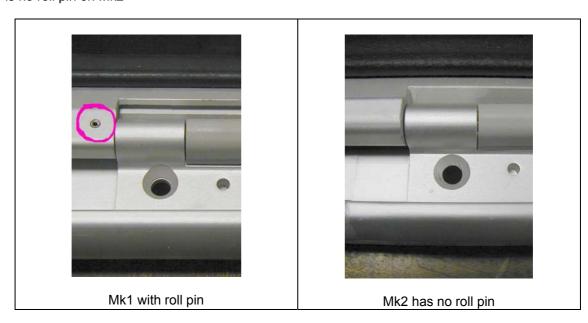

## **Roll Pin**

On Mk1 hatches a roll pin is visible on the underside of the lid near the hinge. There is no roll pin on Mk2