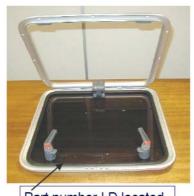

## LOW & MEDIUM PROFILE HATCH MK1 & MK2 IDENTIFICATION

## **Date**

The Low & Medium Profile Hatches changed from Mk1 to Mk2 version between July and December 2000

Note: All Bénéteau and Bavaria hatches are Mk2

## **Roll Pin**

On Mk1 hatches a roll pin is visible on the underside of the lid near the hinge. There is no roll pin on Mk2



## **Lens Code**

All Low & Medium Profile hatches have a lens code
Standard sizes of Mk1 hatches have a code that starts 399....
Standard sizes of Mk2 hatches have a code that starts A399...

Non-standard sizes hatches may not follow this pattern



Part number I.D located here.



===000===

Sheet created 02-Mar-2010