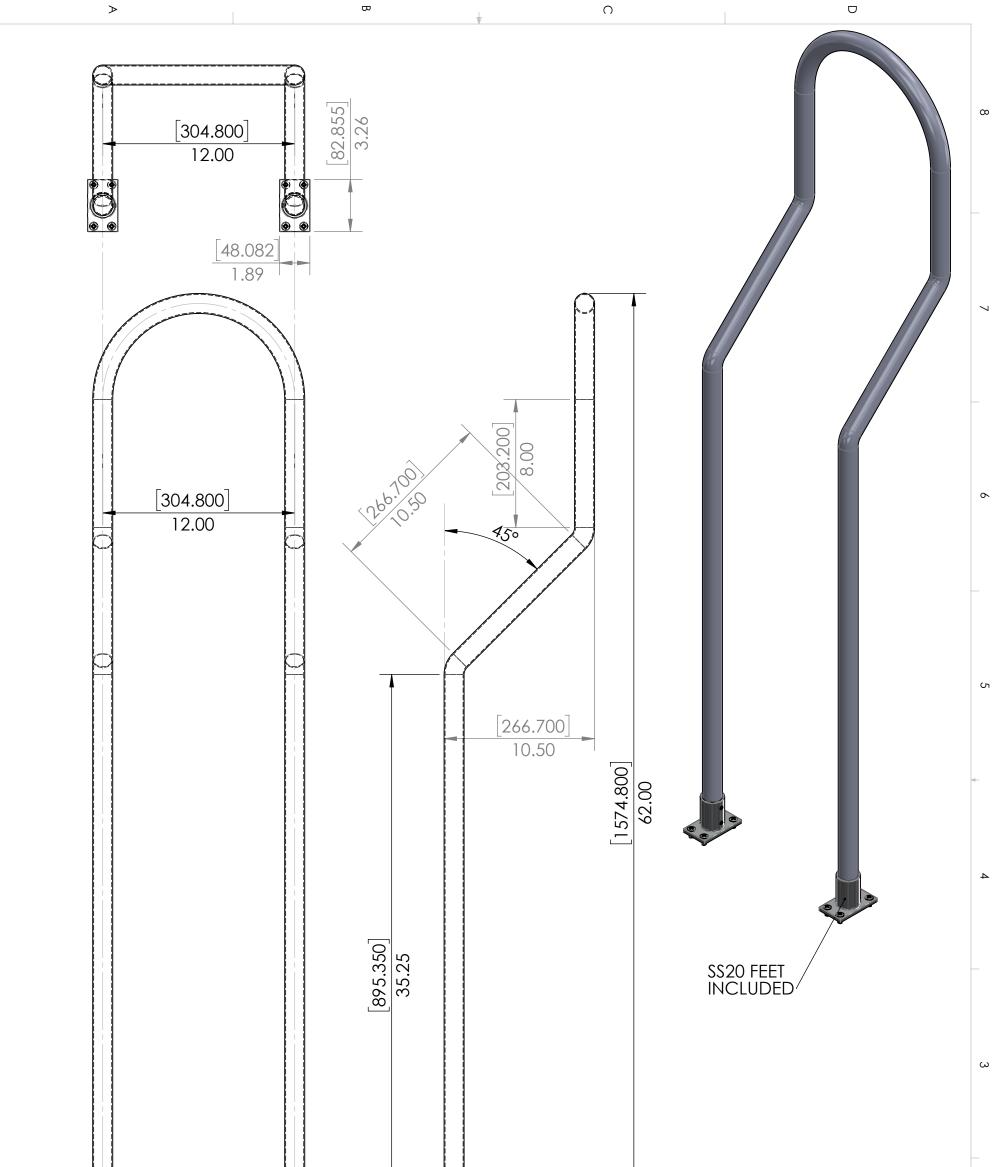

|  |                                                                                                                                                                                                     |             | UNLESS OTHERWISE SPECIFIED: |                                                                                                             |           | NAME | DATE      |                                                                                           | AN EQUIPMENT |     |              |  |
|--|-----------------------------------------------------------------------------------------------------------------------------------------------------------------------------------------------------|-------------|-----------------------------|-------------------------------------------------------------------------------------------------------------|-----------|------|-----------|-------------------------------------------------------------------------------------------|--------------|-----|--------------|--|
|  |                                                                                                                                                                                                     |             |                             | DIMENSIONS ARE IN INCHES                                                                                    | DRAWN     | MDJ  | 8/22/2018 | UUE                                                                                       |              |     |              |  |
|  |                                                                                                                                                                                                     |             |                             | ANGULAR: MACH ±.5°BEND ±.5°<br>TWO PLACE DECIMAL ±0.13<br>THREE PLACE DECIMAL ±0.125<br>INTERPRET GEOMETRIC | CHECKED   |      |           | TITLE:<br>AG227                                                                           |              |     |              |  |
|  |                                                                                                                                                                                                     |             |                             |                                                                                                             | ENG APPR. |      |           |                                                                                           |              |     |              |  |
|  |                                                                                                                                                                                                     |             |                             |                                                                                                             | MFG APPR. |      |           | AngleGuard 12" Wide 1.25" Double Bend one<br>InstrumentPod and a GP2050 or GP2200 SailPod |              |     |              |  |
|  |                                                                                                                                                                                                     |             |                             |                                                                                                             | Q.A.      |      |           | below                                                                                     |              |     |              |  |
|  | PROPRIETARY AND CONFIDENTIAL<br>THE INFORMATION CONTAINED IN THIS<br>DRAWING IS THE SOLE PROPERTY OF<br>OCEAN EQUIPMENT,<br>ANY REPRODUCTION IN PART OR AS A<br>WHOLEWITHOUT THE WRITTEN PERMISSION |             |                             | TOLERANCING PER:                                                                                            | COMMENTS: |      |           |                                                                                           |              |     |              |  |
|  |                                                                                                                                                                                                     |             |                             | MATERIAL<br>STAINLESS STEEL TUBE                                                                            |           |      |           | SIZE DWG. NO.                                                                             |              |     |              |  |
|  |                                                                                                                                                                                                     | NEXT ASSY   | USED ON                     | FINISH MIRROR POLISH                                                                                        | -         |      |           | B                                                                                         | AG22         | ./  |              |  |
|  | OF OCEAN EQUIPMENT IS PROHIBITED.                                                                                                                                                                   | APPLICATION |                             | DO NOT SCALE DRAWING                                                                                        | _         |      |           | SCALE: 1:6                                                                                | WEIGHT:      | SHE | SHEET 1 OF 1 |  |
|  | >                                                                                                                                                                                                   |             |                             |                                                                                                             | O         |      |           |                                                                                           |              |     |              |  |