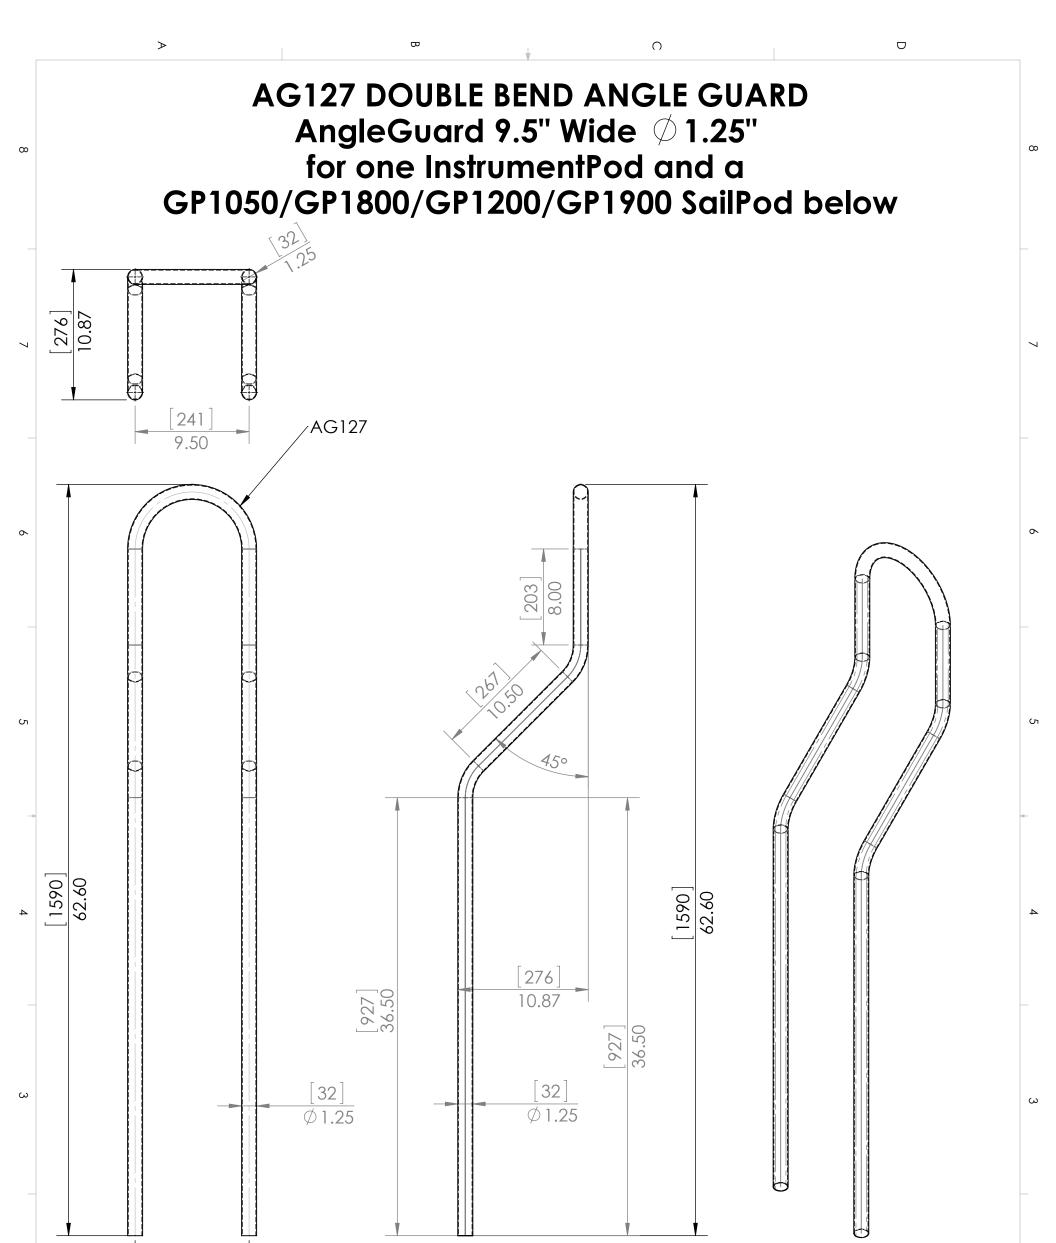

N

|                                                                                                                                                                                                     |             |         | UNLESS OTHERWISE SPECIFIED:                            |           | NAME | DATE      |            | AN EQL                   |     |           |
|-----------------------------------------------------------------------------------------------------------------------------------------------------------------------------------------------------|-------------|---------|--------------------------------------------------------|-----------|------|-----------|------------|--------------------------|-----|-----------|
| PROPRIETARY AND CONFIDENTIAL<br>THE INFORMATION CONTAINED IN THIS<br>DRAWING IS THE SOLE PROPERTY OF<br>OCEAN EQUIPMENT.<br>ANY REPRODUCTION IN PART OR AS A<br>WHOLEWITHOUT THE WRITTEN PERMISSION |             |         | DIMENSIONS ARE IN INCHES                               | DRAWN     | MDJ  | 3/28/2018 | UCL        |                          |     |           |
|                                                                                                                                                                                                     |             |         | TOLERANCES:<br>FRACTIONAL ± 1/8"                       | CHECKED   |      |           | TITLE:     |                          |     |           |
|                                                                                                                                                                                                     |             |         | ANGULAR: MACH ±.5°BEND ±.5°<br>TWO PLACE DECIMAL ±0.13 | ENG APPR. |      |           |            |                          |     |           |
|                                                                                                                                                                                                     |             |         | THREE PLACE DECIMAL ±0.125                             | MFG APPR. |      |           |            |                          |     |           |
|                                                                                                                                                                                                     |             |         |                                                        | Q.A.      |      |           |            |                          |     |           |
|                                                                                                                                                                                                     |             |         | TOLERANCING PER:                                       | COMMENTS: |      |           |            |                          |     |           |
|                                                                                                                                                                                                     |             |         | MATERIAL                                               |           |      |           |            | 5. NO.                   | ~ - | REV       |
|                                                                                                                                                                                                     | NEXT ASSY   | USED ON | FINISH                                                 | -         |      |           | B          | AG12                     | 2/  |           |
| OF OCEAN EQUIPMENT IS PROHIBITED.                                                                                                                                                                   | APPLICATION |         | DO NOT SCALE DRAWING                                   |           |      |           | SCALE: 1:8 | : 1:8 WEIGHT: SHEET 1 OF |     | et 1 of 1 |
| >                                                                                                                                                                                                   |             | œ       | <b>A</b>                                               | 0         |      |           | Ū          |                          |     |           |