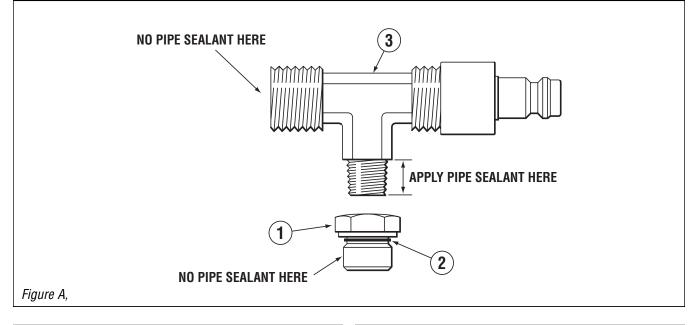

## **ADAPTER FITTING KIT #HF5600** For use with SeaStar Steering Hoses

This fitting kit is designed to adapt to an entry port of -6 ORB, when SeaStar Steering hoses are intended to be used.

|                  | Only use a <u>LIQUID</u> , Teflon based pipe sealant (such as Loctite <sup>®</sup> PST) on the area shown in Figure A. <u>DO NOT use Teflon Tape</u> .                                                                                         |  |  |  |  |
|------------------|------------------------------------------------------------------------------------------------------------------------------------------------------------------------------------------------------------------------------------------------|--|--|--|--|
| <b>A</b> WARNING | When removing fittings from cylinder, ensure no debris enter the cylinder.                                                                                                                                                                     |  |  |  |  |
| Instructions     | <ul> <li>Ensuring O-ring (item 2) is installed on adapter fitting (item 1).<br/>Install adapter fitting (item 1) into cylinder body and torque to<br/>18 ft-lb (24.4 Nm).</li> </ul>                                                           |  |  |  |  |
|                  | <ul> <li>Apply a liquid, Teflon based pipe sealant onto the 'male threads'<br/>of the hose/bleeder fitting (item 3) as shown below.</li> </ul>                                                                                                 |  |  |  |  |
|                  | <ul> <li>Install hose/bleeder fitting (item 3) into steering cylinder body.<br/>Tighten fitting '<u>HAND-TIGHT</u>'. Using a wrench tighten an additional<br/>1.5 turns. Continue to tighten until desired orientation is achieved.</li> </ul> |  |  |  |  |
|                  | <ul> <li>Consult with Installation and Owner's Manual for proper hose<br/>connection and bleeding of the steering system.</li> </ul>                                                                                                           |  |  |  |  |

| ITEM   | PART#            | QTY    | DESCRIPTION                     | ITEM | PART#  | QTY | DESCRIPTION        |
|--------|------------------|--------|---------------------------------|------|--------|-----|--------------------|
| 1<br>2 | 600630<br>196507 | 2<br>2 | -60RB Adapter Fitting<br>O-Ring | 3    | 409860 | 2   | Hose/Bleed Fitting |