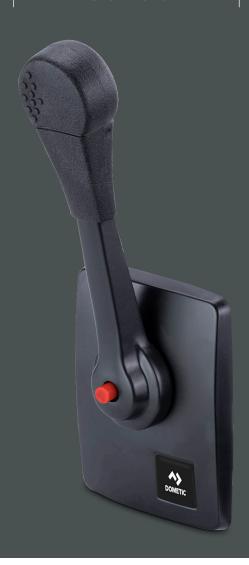

## 700 SS CONTROL (INTERNATIONAL ONLY)

This control is the first choice of all premium sail boat manufactures. Suits 3300/33C type cables.

**DUAL ACTION**SIDE MOUNT CONTROL

**DESIGNED** FOR SAIL BOATS

FLUSH MOUNT DESIGN

## SAIL BOAT FLUSH / SIDE MOUNT CONTROL

More than 1 million sold worldwide. This control is the first choice of all premium sail boat manufactures.

Suits 3300/33C type cables.

## **Features**

- Flush mounted single lever
- Dual action (throttle and shift in one lever)
- Heavy duty lever in black polyester powder coated finish
- Flush mount design
- Neutral safety switch option (prevents starting in gear)
- Standard control suits 3300/33C type cables
- Neutral "warm up" button for throttle only operation