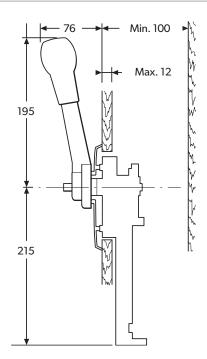

powder coated finish
- Flush mount design
- Neutral safety switch option (prevents starting in gear)
- Standard control suits 3300/33C type cables
- Neutral "warm up" button for throttle only operation

| TYPE OF CONTROL       | FLUSH/SIDE MOUNTED COMPLETE CONTROLS |                                      |
|-----------------------|--------------------------------------|--------------------------------------|
|                       | FEATURES                             | B - MECHANISM DOUBLE ACTION PART NO. |
| 700 SS                | Standard                             | 172103                               |
| Neutral Safety Switch |                                      | 178000                               |

NOTE: Sold in North America under Part No. CH2100P

## **Technical Data**