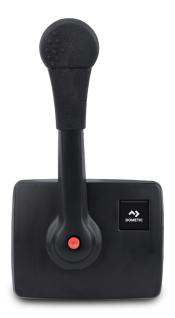

## 700 SS CONTROL (INTERNATIONAL ONLY)

This control is the first choice of all premium sail boat manufactures. Suits 3300/33C type cables.

**DUAL ACTION**SIDE MOUNT CONTROL

**DESIGNED** FOR SAIL BOATS

FLUSH MOUNT DESIGN

## SAIL BOAT FLUSH / SIDE MOUNT CONTROL

More than 1 million sold worldwide. This control is the first choice of all premium sail boat manufactures.

Suits 3300/33C type cables.

## **Features**

- Flush mounted single lever
- Dual action (throttle and shift in one lever)
- Heavy duty lever in black polyester powder coated finish
- Flush mount design
- Neutral safety switch option (prevents starting in gear)
- Standard control suits 3300/33C type cables
- Neutral "warm up" button for throttle only operation