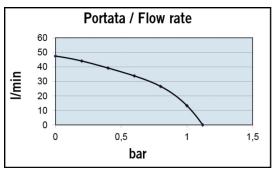

## **Quick Overview**

Professional range of self-priming electric 12 V and 24 V pumps for the refueling and transfer of water, oil and diesel with ON/OFF switch integrated into the water-proof cap.

| Part n.  | Name   | Voltage<br>(V) | Consum<br>ption (A) | Fuse (A) | Self-<br>priming<br>(m) | Pressure<br>(bar) | Flow<br>rate<br>(I/min) | Hose<br>(mm) | Ports<br>(BSP) | Motor<br>power<br>(W) | Weight<br>(kg) |
|----------|--------|----------------|---------------------|----------|-------------------------|-------------------|-------------------------|--------------|----------------|-----------------------|----------------|
| 16602812 | VP45-S | 12             | 8                   | 20       | 1,5                     | 1,2               | 45                      | 25           | 3/4"           | 150                   | 2,2            |
| 16602813 | VP45-S | 24             | 4                   | 10       | 1,5                     | 1,2               | 45                      | 25           | 3/4"           | 150                   | 2,2            |