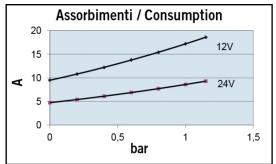

## **Quick Overview**

Professional range of self-priming electric 12 V and 24 V pumps for the refueling and transfer of water, oil and diesel with ON/OFF switch integrated into the water-proof cap.

| Part n.  | Name   | Voltage<br>(V) | Consum<br>ption (A) | Fuse (A) | Self-<br>priming<br>(m) | Pressure<br>(bar) | Flow<br>rate<br>(I/min) | Hose<br>(mm) | Ports<br>(BSP) | Motor<br>power<br>(W) | Weight<br>(kg) |
|----------|--------|----------------|---------------------|----------|-------------------------|-------------------|-------------------------|--------------|----------------|-----------------------|----------------|
| 16602812 | VP45-S | 12             | 8                   | 20       | 1,5                     | 1,2               | 45                      | 25           | 3/4"           | 150                   | 2,2            |
| 16602813 | VP45-S | 24             | 4                   | 10       | 1,5                     | 1,2               | 45                      | 25           | 3/4"           | 150                   | 2,2            |