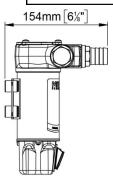

## VP45-S Vane pump 45 I/min with integrated on/off switch

## **Quick Overview**

Professional range of self-priming electric 12 V and 24 V pumps for the refueling and transfer of water, oil and diesel with ON/OFF switch integrated into the water-proof cap.

| Part n.  | Name   | Voltage<br>(V) | Consum<br>ption (A) | Fuse (A) | Self-<br>priming<br>(m) | Pressure<br>(bar) | Flow<br>rate<br>(I/min) | Hose<br>(mm) | Ports<br>(BSP) | Motor<br>power<br>(W) | Weight<br>(kg) |
|----------|--------|----------------|---------------------|----------|-------------------------|-------------------|-------------------------|--------------|----------------|-----------------------|----------------|
| 16602812 | VP45-S | 12             | 8                   | 20       | 1,5                     | 1,2               | 45                      | 25           | 3/4"           | 150                   | 2,2            |
| 16602813 | VP45-S | 24             | 4                   | 10       | 1,5                     | 1,2               | 45                      | 25           | 3/4"           | 150                   | 2,2            |