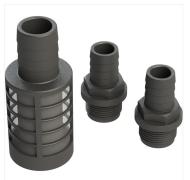

BF20 bottom filter and hosefittings for tubing ø 20 mm

BF25 bottom filter and hosefittings for tubing ø 25 mm

Kit of cables and battery clips