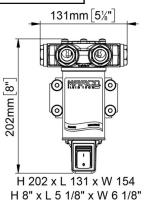

## **Quick Overview**

Professional range of self-priming electric 12 V and 24 V pumps for the refueling and transfer of water, oil and diesel with ON/OFF switch integrated into the water-proof cap.

| Part n.  | Name   | Voltage<br>(V) | Consum<br>ption (A) | Fuse (A) | Self-<br>priming<br>(m) | Pressure<br>(bar) | Flow<br>rate<br>(I/min) | Hose<br>(mm) | Ports<br>(BSP) | Motor<br>power<br>(W) | Weight<br>(kg) |
|----------|--------|----------------|---------------------|----------|-------------------------|-------------------|-------------------------|--------------|----------------|-----------------------|----------------|
| 16602812 | VP45-S | 12             | 8                   | 20       | 1,5                     | 1,2               | 45                      | 25           | 3/4"           | 150                   | 2,2            |
| 16602813 | VP45-S | 24             | 4                   | 10       | 1,5                     | 1,2               | 45                      | 25           | 3/4"           | 150                   | 2,2            |