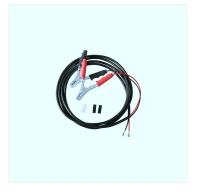

BF20 bottom filter and hosefittings for tubing ø 20 mm

BF25 bottom filter and hosefittings for tubing ø 25 mm

Kit of cables and battery clips