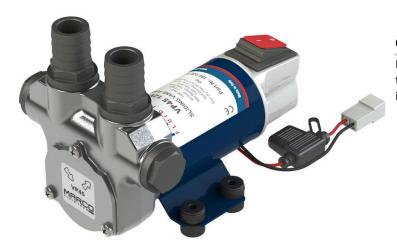

## VP45-S Vane pump 45 I/min with integrated on/off switch

## **Quick Overview**

Professional range of self-priming electric 12 V and 24 V pumps for the refueling and transfer of water, oil and diesel with ON/OFF switch integrated into the water-proof cap.

| Part n.  | Name   | Voltage<br>(V) | Consum<br>ption (A) | Fuse (A) | Self-<br>priming<br>(m) | Pressure<br>(bar) | Flow<br>rate<br>(I/min) | Hose<br>(mm) | Ports<br>(BSP) | Motor<br>power<br>(W) | Weight<br>(kg) |
|----------|--------|----------------|---------------------|----------|-------------------------|-------------------|-------------------------|--------------|----------------|-----------------------|----------------|
| 16602812 | VP45-S | 12             | 8                   | 20       | 1,5                     | 1,2               | 45                      | 25           | 3/4"           | 150                   | 2,2            |
| 16602813 | VP45-S | 24             | 4                   | 10       | 1,5                     | 1,2               | 45                      | 25           | 3/4"           | 150                   | 2,2            |