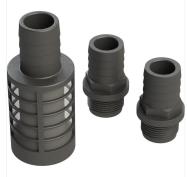

BF20 bottom filter and hosefittings for tubing ø 20 mm

BF25 bottom filter and hosefittings for tubing ø 25 mm

Kit of cables and battery clips