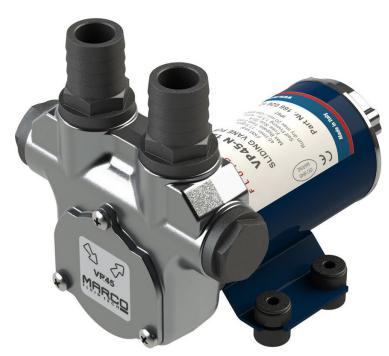

## **Quick Overview**

Self-priming electric vane pump with integrated by-pass valve. Aluminum body. Two options connection for 25 mm hose. Rotor and vanes made of resin. Brush holder with EMI filter. Main applications: diesel, oil and anti-freeze refuelling. Available also with case and handle for easy transport, On/Off switch and battery clips.

| Part n.  | Name   | Voltage<br>(V) | Consum<br>ption (A) | Fuse (A) | Self-<br>priming<br>(m) | Pressure<br>(bar) | Flow<br>rate<br>(I/min) | Hose<br>(mm) | Ports<br>(BSP) | Motor<br>power<br>(W) | Weight<br>(kg) |
|----------|--------|----------------|---------------------|----------|-------------------------|-------------------|-------------------------|--------------|----------------|-----------------------|----------------|
| 16602612 | VP45-N | 12             | 8                   | 20       | 1,5                     | 1,2               | 45                      | 25           | 3/4"           | 150                   | 2              |
| 16602613 | VP45-N | 24             | 4                   | 10       | 1,5                     | 1,2               | 45                      | 25           | 3/4"           | 150                   | 2              |