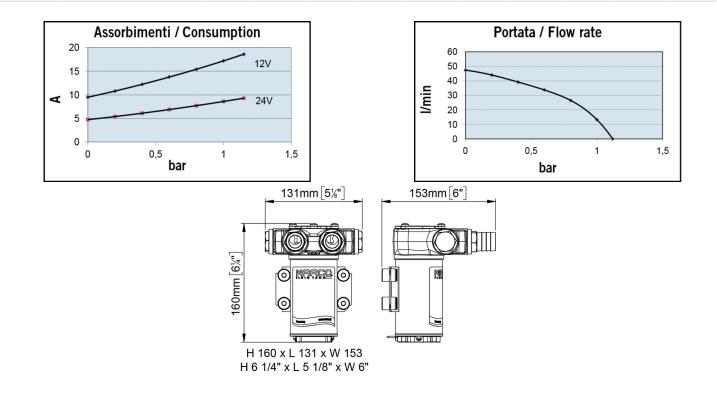

| Part n.  | Name   | Voltage<br>(V) | Consum<br>ption (A) | Fuse (A) | Self-<br>priming<br>(m) | Pressure<br>(bar) | Flow<br>rate<br>(I/min) | Hose<br>(mm) | Ports<br>(BSP) | Motor<br>power<br>(W) | Weight<br>(kg) |
|----------|--------|----------------|---------------------|----------|-------------------------|-------------------|-------------------------|--------------|----------------|-----------------------|----------------|
| 16602612 | VP45-N | 12             | 8                   | 20       | 1,5                     | 1,2               | 45                      | 25           | 3/4"           | 150                   | 2              |
| 16602613 | VP45-N | 24             | 4                   | 10       | 1,5                     | 1,2               | 45                      | 25           | 3/4"           | 150                   | 2              |