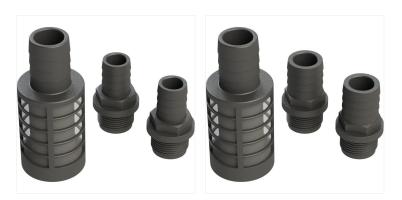

BF20 bottom filter and hosefittings for tubing ø 20 mm

BF25 bottom filter and hosefittings for tubing ø 25 mm