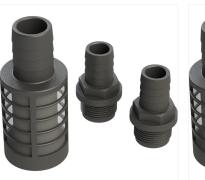

BF20 bottom filter and hosefittings for tubing ø 20 mm

BF25 bottom filter and hosefittings for tubing ø 25 mm

Kit of cables and battery clips