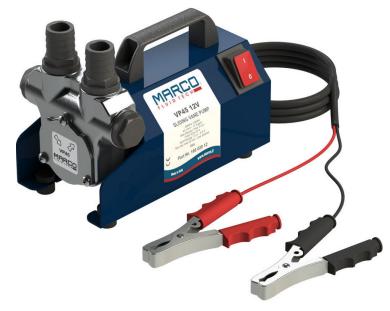

## **Quick Overview**

Self-priming electric vane pump with integrated by-pass valve. Aluminum body. Two options connection for 25 mm pipe. Rotor and vanes made of resin. Brush holder with EMI filter. Main applications: diesel, oil and anti-freeze refuelling. Available also with case and handle for easy transport, On/ Off switch and battery clips.

| Part n.  | Name | Voltage<br>(V) | Consum<br>ption (A) | Fuse (A) | Self-<br>priming<br>(m) | Pressure<br>(bar) | Flow<br>rate<br>(I/min) | Hose<br>(mm) | Ports<br>(BSP) | Motor<br>power<br>(W) | Weight<br>(kg) |
|----------|------|----------------|---------------------|----------|-------------------------|-------------------|-------------------------|--------------|----------------|-----------------------|----------------|
| 16602012 | VP45 | 12             | 8                   | 20       | 1,5                     | 1,2               | 45                      | 25           | 3/4"           | 150                   | 3,3            |
| 16602013 | VP45 | 24             | 4                   | 10       | 1,5                     | 1,2               | 45                      | 25           | 3/4"           | 150                   | 3,3            |