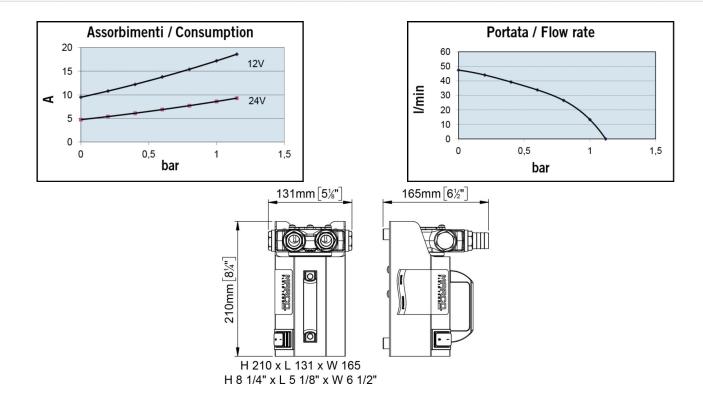

| Part n.  | Name | Voltage<br>(V) | Consum<br>ption (A) | Fuse (A) | Self-<br>priming<br>(m) | Pressure<br>(bar) | Flow<br>rate<br>(I/min) | Hose<br>(mm) | Ports<br>(BSP) | Motor<br>power<br>(W) | Weight<br>(kg) |
|----------|------|----------------|---------------------|----------|-------------------------|-------------------|-------------------------|--------------|----------------|-----------------------|----------------|
| 16602012 | VP45 | 12             | 8                   | 20       | 1,5                     | 1,2               | 45                      | 25           | 3/4"           | 150                   | 3,3            |
| 16602013 | VP45 | 24             | 4                   | 10       | 1,5                     | 1,2               | 45                      | 25           | 3/4"           | 150                   | 3,3            |