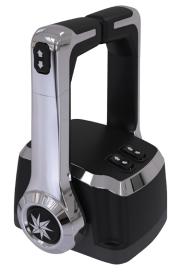

CHX8241P pictured

## **Xtreme Twin Top Mount Series**

The ergonomics and features of our Xtreme Series controls are the most advanced available and are suitable for most kinds of dual engine application boats. The shapely, balanced handle's provide a very comfortable feel and the state of the art mechanism guarantees a smooth yet solid action, assuring you have maximum control at all times. This control is designed for twin engine applications.

### **FEATURES**

- All controls include start in gear protection
- Designed for use with both 3300/33C universal and OEM shift and throttle cable connections
- Suitable for most boat/dual engine combinations
- Can be used in dual station, dual engine applications with the DS unit
- Dual action levers (throttle and shift control in each handle)
- Trim & Tilt options available
- Drag adjustment on all models
- Easy installation and set up
- Designed and assembled in the USA
- New master trim button in handle to trim both engines with separate trim switches in the base of the control for individual triming