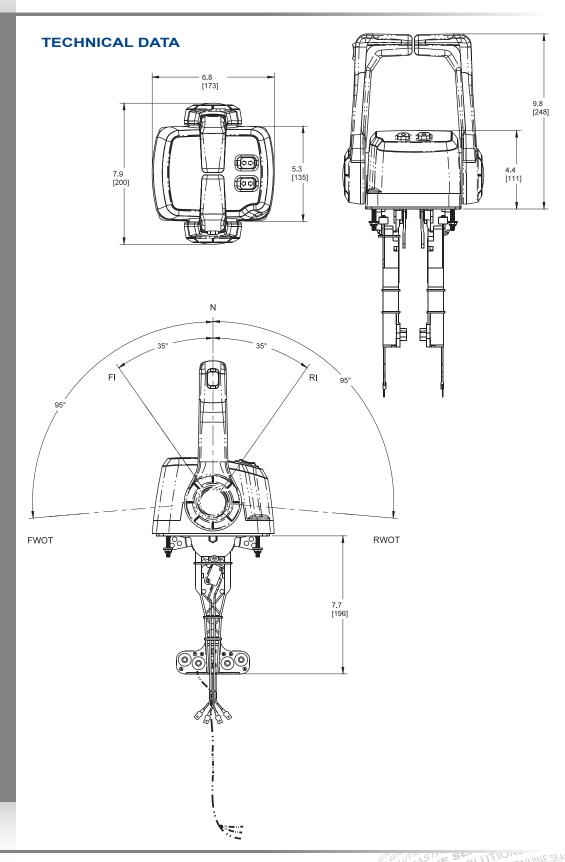

## **XTREME SERIES - DUAL TOP MOUNT CONTROL**

# **XTREME SERIES - DUAL TOP MOUNT CONTROL**

Issue Date - Oct 2016 Issue Number - mcda6