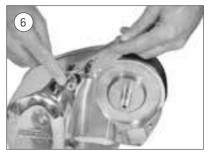

# LEWMAR®

Replace pin by using the 4 mm (5/32") Allen key, push and rotate pin anticlockwise. The pin should then spring out and locate.

Replace grub screw using fastening compound.

(8) Replace gypsy, drive pins and clutch nut, tighten using clutch nut spanner.

Fit spacer as shown.

NOTE: Spacer not required on Pro-Fish models

Place rope guard in place and secure using M6 x 20 screw and fastening compound.

The new rope guard and control arm kit is fitted