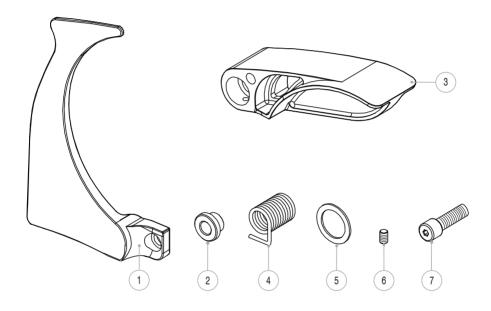

## Kit contains the following:

- 1. Rope guard
- 2. Guard spacer
- 3. Control arm
- 4. Torsion spring
- 5. Pivot pin washer
- 6. Grub screw
- 7. Cap screw M6 x 20mm

**Note:** Illustration based on the Pro-Series