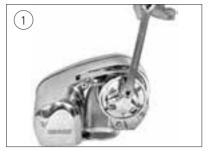

# LEWMAR®

Remove gypsy, cone and drive pins using clutch nut spanner and Allen key for the stripper screws.

Raise the control arm and remove the grub screw located at the base of the arm using the 2mm (5/64") Allen key. This is fixed with loctite, gentle heat will aid removal.

Using the 4mm(5/32") Allen key, push and turn locating pin clockwise, then withdraw the pin outwards. The arm and washer can then be removed.

Fit new torsion spring taking care of the orientation (as shown)