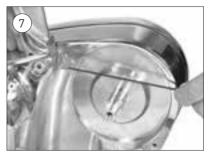

# LEWMAR®

Replace pin by using the 4 mm (5/32") Allen key, push and rotate pin anticlockwise. The pin should then spring out and locate.

Replace grub screw using fastening compound.

(8) Replace gypsy, drive pins and clutch nut, tighten using clutch nut spanner.