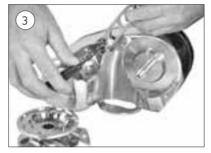

# LEWMAR®

Remove gypsy, cone and drive pins using clutch nut spanner and Allen key for the stripper screws.

Raise the control arm and remove the grub screw located at the base of the arm using the 2mm (5/64") Allen key. This is fixed with loctite, gentle heat will aid removal.