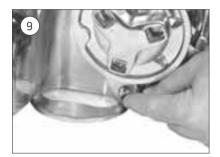

Fit spacer as shown.

NOTE: Spacer not required on Pro-Fish models

Place rope guard in place and secure using M6 x 20 screw and fastening compound.

The new rope guard and control arm kit is fitted