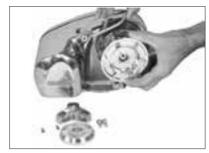

Using the 4mm(5/32") Allen key, push and turn locating pin clockwise, then withdraw the pin outwards. The arm and washer can then be removed.

Fit new torsion spring taking care of the orientation (as shown)

Fit new arm and washer.