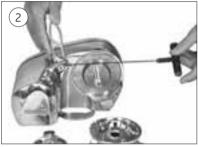

# LEWMAR®

Replace pin by using the 4 mm (5/32") Allen key, push and rotate pin anticlockwise. The pin should then spring out and locate.

Replace grub screw using fastening compound.

(8) Replace gypsy, drive pins and clutch nut, tighten using clutch nut spanner.