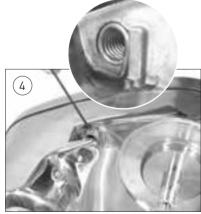

Using the 4mm(5/32") Allen key, push and turn locating pin clockwise, then withdraw the pin outwards. The arm and washer can then be removed.

Fit new torsion spring taking care of the orientation (as shown)