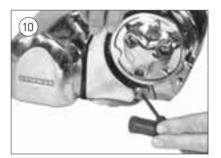

Fit spacer as shown.

NOTE: Spacer not required on Pro-Fish models

Place rope guard in place and secure using M6 x 20 screw and fastening compound.

The new rope guard and control arm kit is fitted