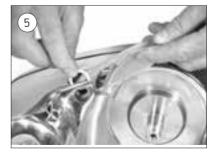

Using the 4mm(5/32") Allen key, push and turn locating pin clockwise, then withdraw the pin outwards. The arm and washer can then be removed.

Fit new torsion spring taking care of the orientation (as shown)

Fit new arm and washer.